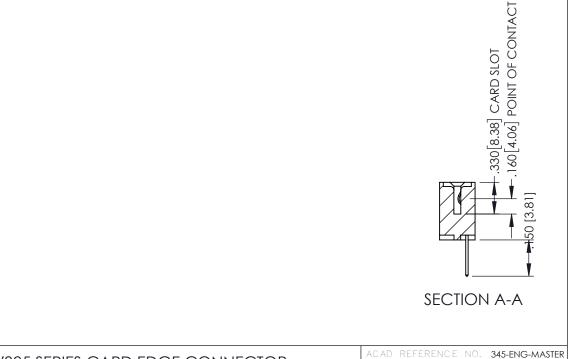

## 345/395 SERIES CARD EDGE CONNECTOR CONTACT CODE 555,556,558,559,560 DIMENSIONS

YOUR CONNECTION TO QUALITY & SERVICE

|   | ACAD REFERENCE NO. 345-ENG-MASTER |                          |  |  |  |  |  |
|---|-----------------------------------|--------------------------|--|--|--|--|--|
|   | DRAWN: R.STA.MONICA               | DATE: <b>MAY.16/2017</b> |  |  |  |  |  |
|   | CHECKED:                          | DATE:                    |  |  |  |  |  |
|   | SCALE: 1:1                        | SHEET 2 OF 2             |  |  |  |  |  |
| D | DRAWING NUMBER                    | ISSUE                    |  |  |  |  |  |