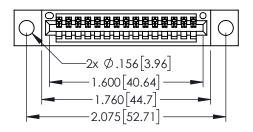

<u>Contact Dimensions:</u>
523-P.C. Tail .025 Sq.(0.64 Sq.) - Tail LG=.390(9.91)
.100 (2.54) Contact Spacing x .200 (5.08) Row Spacing

- INSULATOR MATERIAL: THERMOPLASTIC PBT BLACK, UL 94V-0
- CONTACT MATERIAL; COPPER TIN ALLOY CONTACT PLATING: GOLD ON THE MATING AREA, TIN PLATING ON THE CONTACT TAILS, NICKEL UNDERPLATE