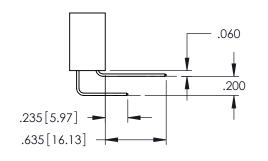

345/395 SERIES CARD EDGE CONNECTOR

**Contact Code 558** 

Contact Code 559

**Contact Code 560** 

INSULATOR MATERIAL: THERMOPLASTIC POLYESTER, UL 94V-0

DAP MATERIAL AVAILABLE UPON REQUEST

CONTACT MATERIAL; COPPER ALLOY CONTACT PLATING: GOLD ON THE MATING AREA, TIN PLATING ON THE CONTACT TAILS, NICKEL UNDERPLATE