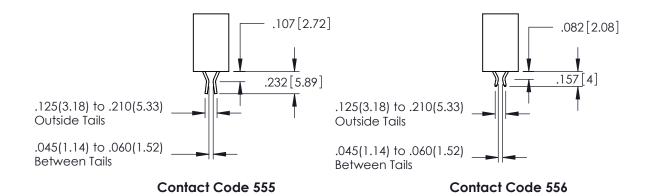

345/395 SERIES CARD EDGE CONNECTOR

**Contact Code 558** 

Contact Code 559

**Contact Code 560** 

INSULATOR MATERIAL: THERMOPLASTIC POLYESTER, UL 94V-0

DAP MATERIAL AVAILABLE UPON REQUEST

CONTACT MATERIAL; COPPER ALLOY CONTACT PLATING: GOLD ON THE MATING AREA, TIN PLATING ON THE CONTACT TAILS, NICKEL UNDERPLATE

## 345/395 SERIES CARD EDGE CONNECTOR CONTACT CODE 555,556,558,559,560 DIMENSIONS

YOUR CONNECTION TO QUALITY & SERVICE

|   | ACAD REFERENCE NO. 345-ENG-MASTER |                          |  |  |  |  |  |
|---|-----------------------------------|--------------------------|--|--|--|--|--|
|   | DRAWN: R.STA.MONICA               | DATE: <b>MAY.16/2017</b> |  |  |  |  |  |
|   | CHECKED:                          | DATE:                    |  |  |  |  |  |
|   | SCALE: 1:1                        | SHEET 2 OF 2             |  |  |  |  |  |
| D | DRAWING NUMBER                    | ISSUE                    |  |  |  |  |  |