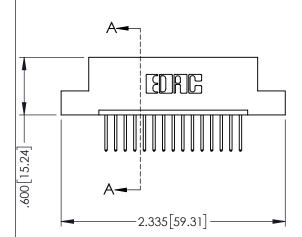

<u>Contact Dimensions:</u>
523-P.C. Tail .025 Sq.(0.64 Sq.) - Tail LG=.390(9.91)
.100 (2.54) Contact Spacing x .200 (5.08) Row Spacing

- INSULATOR MATERIAL: THERMOPLASTIC PBT BLACK, UL 94V-0
- CONTACT MATERIAL; COPPER TIN ALLOY CONTACT PLATING: GOLD ON THE MATING AREA, TIN PLATING ON THE CONTACT TAILS, NICKEL UNDERPLATE