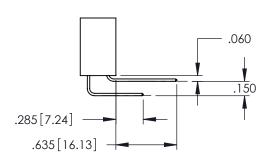

345/395 SERIES CARD EDGE CONNECTOR

**Contact Code 558** 

Contact Code 559

**Contact Code 560** 

INSULATOR MATERIAL: THERMOPLASTIC POLYESTER, UL 94V-0

DAP MATERIAL AVAILABLE UPON REQUEST

CONTACT MATERIAL; COPPER ALLOY CONTACT PLATING: GOLD ON THE MATING AREA, TIN PLATING ON THE CONTACT TAILS, NICKEL UNDERPLATE