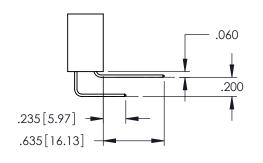

.160[4.06] POINT OF CONTACT CARD SLOT 330 [8.38]

**SECTION A-A** 

.107 [2.72] .082 [2.08] .157 [4] .232 [5.89] .125(3.18) to .210(5.33) .125(3.18) to .210(5.33) Outside Tails Outside Tails .045(1.14) to .060(1.52) .045(1.14) to .060(1.52) Between Tails Between Tails **Contact Code 555 Contact Code 556** 

**Contact Code 558** 

## **Contact Code 559**

Contact Code 560

INSULATOR MATERIAL: THERMOPLASTIC POLYESTER, UL 94V-0 DAP MATERIAL AVAILABLE UPON REQUEST

CONTACT MATERIAL; COPPER ALLOY CONTACT PLATING: GOLD ON THE MATING AREA, TIN PLATING ON THE CONTACT TAILS, NICKEL UNDERPLATE