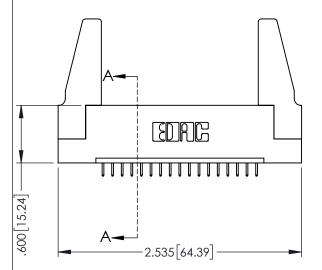

## 345/395 SERIES CARD EDGE CONNECTOR CONTACT CODE 555,556,558,559,560 DIMENSIONS

YOUR CONNECTION TO QUALITY & SERVICE

|   | ACAD REFERENCE N    | 0. 345-ENG-MASTER |
|---|---------------------|-------------------|
|   | DRAWN: R.STA.MONICA | DATE:MAY.16/2017  |
|   | CHECKED:            | DATE:             |
|   | SCALE: 1:1          | SHEET 2 OF 2      |
| D | DRAWING NUMBER      | ISSUE             |

345-ENG-MASTER