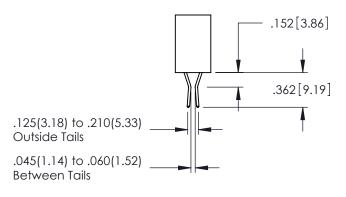

**Contact Code 558** 

## **Contact Code 559**

Contact Code 560

INSULATOR MATERIAL: THERMOPLASTIC POLYESTER, UL 94V-0 DAP MATERIAL AVAILABLE UPON REQUEST

CONTACT MATERIAL; COPPER ALLOY CONTACT PLATING: GOLD ON THE MATING AREA, TIN PLATING ON THE CONTACT TAILS, NICKEL UNDERPLATE