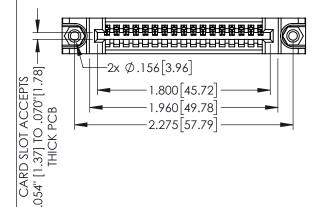

<u>Contact Dimensions:</u>
525-P.C. Tail .018 Sq.(0.46 Sq.) - Tail LG=.150(3.81)
.100 (2.54) Contact Spacing x .200 (5.08) Row Spacing

1

INSULATOR MATERIAL: THERMOPLASTIC PBT BLACK, UL 94V-0 CONTACT MATERIAL; COPPER TIN ALLOY

CONTACT PLATING: GOLD ON THE MATING AREA, TIN PLATING ON THE CONTACT TAILS, NICKEL UNDERPLATE

| 345/395 SERIES CARD EDGE CONNECTO | R |
|-----------------------------------|---|
| PART NUMBER: 345-017-525-188      |   |

YOUR CONNECTION TO QUALITY & SERVICE

| ACAD REFERENCE NO. 345-ENG-MASTER |             |       |  |
|-----------------------------------|-------------|-------|--|
| DRAWN: R.STA.MONICA               | DATE:MAY.16 | /2017 |  |
| CHECKED:                          | DATE:       |       |  |
| SCALE: 1:1                        | SHEET 1 C   | F 2   |  |
| DRAWING NUMBER                    | IS          | SUE   |  |
| 345-FNG-MASTER                    |             | 1     |  |