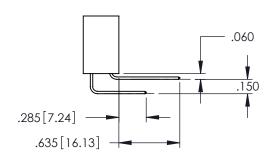

<u>Contact Dimensions:</u>
525-P.C. Tail .018 Sq.(0.46 Sq.) - Tail LG=.150(3.81)
.100 (2.54) Contact Spacing x .200 (5.08) Row Spacing

1

INSULATOR MATERIAL: THERMOPLASTIC PBT BLACK, UL 94V-0 CONTACT MATERIAL; COPPER TIN ALLOY

.160[4.06] POINT OF CONTACT CARD SLOT 330 [8.38]

**SECTION A-A** 

.107 [2.72] .082 [2.08] .157 [4] .232 [5.89] .125(3.18) to .210(5.33) .125(3.18) to .210(5.33) Outside Tails Outside Tails .045(1.14) to .060(1.52) .045(1.14) to .060(1.52) Between Tails Between Tails **Contact Code 555 Contact Code 556** 