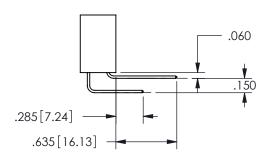

THIS IS A C.A.D. GENERATED DRAWING DO NOT MAKE MANUAL REVISIONS TO MASTER.

ISSUE NUMBER

ORIGINAL

1

THICK PCB

**Contact Dimensions:** 524-P.C. Tail .018 Sq.(0.46 Sq.) - Tail LG=.175(4.45) .100 (2.54) Contact Spacing x .200 (5.08) Row Spacing

## 345/395 SERIES CARD EDGE CONNECTOR CONTACT CODE 555,556,558,559,560 DIMENSIONS

YOUR CONNECTION TO QUALITY & SERVICE

**EDAC INC** TORONTO, ONTARIO CANADA

THESE DRAWINGS AND SPECIFICATIONS ARE THE PROPERTY OF EDAC INC.,AND SHALL NOT BE REPRODUCED, OR COPIED OR USED AS THE BASIS FOR THE MANUFACTURE OR SALE OF APPARATUS WITHOUT WRITTEN PERMISSION.

| ACAD REFERENCE NO.  | 345-ENG-MASTER   |
|---------------------|------------------|
| DRAWN: R.STA.MONICA | DATE:MAY.16/2017 |
| CHECKED:            | DATE:            |
| SCALE: 1:1          | SHEET 2 OF 2     |
| DRAWING NUMBER      | ISSUE            |
| 0.45 5110 1440750   | ,                |