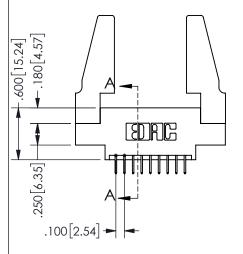

.160 4.06 .330[8.38] POINT OF **CARD SLOT** CONTACT .370 9.4

## **SECTION A-A**

345/395 SERIES CARD EDGE CONNECTOR PART NUMBER: 345-018-524-888

**EDAC INC** TORONTO, ONTARIO CANADA

THESE DRAWINGS AND SPECIFICATIONS ARE THE PROPERTY OF EDAC INC., AND SHALL NOT BE REPRODUCED, OR COPIED OR USED AS THE BASIS FOR THE MANUFACTURE OR SALE OF APPARATUS WITHOUT WRITTEN PERMISSION.

| ACAD REFERENCE NO.  | 345-ENG-MASTE   | 2 |
|---------------------|-----------------|---|
| DRAWN: R.STA.MONICA | DATE:MAY.16/201 | 7 |
| CHECKED:            | DATE:           |   |
| SCALE: NTS          | SHEET 1 OF 2    |   |
| DRAWING NUMBER      | ISSUE           |   |
| 345-ENG-MASTER      | 1               |   |
|                     |                 |   |