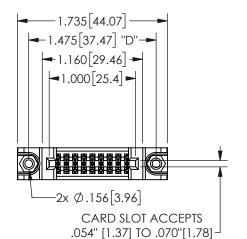

## **SECTION A-A**

345/395 SERIES CARD EDGE CONNECTOR PART NUMBER: 345-018-524-888

**EDAC INC** TORONTO, ONTARIO CANADA

THESE DRAWINGS AND SPECIFICATIONS ARE THE PROPERTY OF EDAC INC., AND SHALL NOT BE REPRODUCED, OR COPIED OR USED AS THE BASIS FOR THE MANUFACTURE OR SALE OF APPARATUS WITHOUT WRITTEN PERMISSION.

| ACAD REFERENCE NO.  | 345-ENG-MASTE   | 2 |
|---------------------|-----------------|---|
| DRAWN: R.STA.MONICA | DATE:MAY.16/201 | 7 |
| CHECKED:            | DATE:           |   |
| SCALE: NTS          | SHEET 1 OF 2    |   |
| DRAWING NUMBER      | ISSUE           |   |
| 345-ENG-MASTER      | 1               |   |
|                     |                 |   |