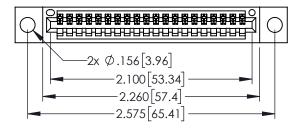

<u>Contact Dimensions:</u>
524-P.C. Tail .018 Sq.(0.46 Sq.) - Tail LG=.175(4.45)
.100 (2.54) Contact Spacing x .200 (5.08) Row Spacing

- INSULATOR MATERIAL: THERMOPLASTIC PBT BLACK, UL 94V-0
- CONTACT MATERIAL; COPPER TIN ALLOY CONTACT PLATING: GOLD ON THE MATING AREA, TIN PLATING ON THE CONTACT TAILS, NICKEL UNDERPLATE

| 345/395 SERIES CARD EDGE CONNECTOR PART NUMBER: 345-020-524-104 |                                                                                                                                                                                                | ACAD REFERENCE NO. 345-ENG-MASTER |            |                 |           |
|-----------------------------------------------------------------|------------------------------------------------------------------------------------------------------------------------------------------------------------------------------------------------|-----------------------------------|------------|-----------------|-----------|
|                                                                 |                                                                                                                                                                                                | DRAWN: R.S                        | STA.MONICA | DATE: <b>MA</b> | Y.16/2017 |
|                                                                 |                                                                                                                                                                                                | CHECKED:                          |            | DATE:           |           |
|                                                                 | THESE DRAWINGS AND SPECIFICATIONS ARE THE PROPERTY OF EDAC INCAND SHALL NOT BE REPRODUCED, OR COPIED OR USED AS THE BASIS FOR THE MANUFACTURE OR SALE OF APPARATUS WITHOUT WRITTEN PERMISSION. | SCALE:                            | 1:1        | SHEET 1         | OF 2      |
|                                                                 |                                                                                                                                                                                                | DRAWING NUMBER                    |            |                 | ISSUE     |
|                                                                 |                                                                                                                                                                                                | 345-                              | eng-master |                 | 1         |