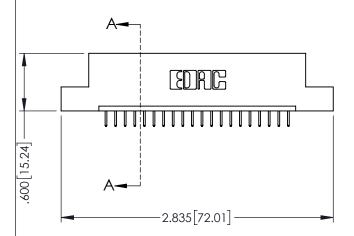

| 345/395 SERIES CARD EDGE CONNECTOR PART NUMBER: 345-020-524-104 |                                                                                                                                                                                                | ACAD REFERENCE NO. 345-ENG-MASTER |            |                 |           |
|-----------------------------------------------------------------|------------------------------------------------------------------------------------------------------------------------------------------------------------------------------------------------|-----------------------------------|------------|-----------------|-----------|
|                                                                 |                                                                                                                                                                                                | DRAWN: R.S                        | STA.MONICA | DATE: <b>MA</b> | Y.16/2017 |
|                                                                 |                                                                                                                                                                                                | CHECKED:                          |            | DATE:           |           |
|                                                                 | THESE DRAWINGS AND SPECIFICATIONS ARE THE PROPERTY OF EDAC INCAND SHALL NOT BE REPRODUCED, OR COPIED OR USED AS THE BASIS FOR THE MANUFACTURE OR SALE OF APPARATUS WITHOUT WRITTEN PERMISSION. | SCALE:                            | 1:1        | SHEET 1         | OF 2      |
|                                                                 |                                                                                                                                                                                                | DRAWING NUMBER                    |            |                 | ISSUE     |
|                                                                 |                                                                                                                                                                                                | 345-                              | eng-master |                 | 1         |