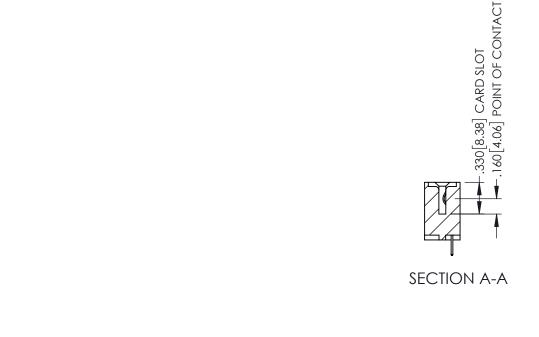

<u>Contact Dimensions:</u>
524-P.C. Tail .018 Sq.(0.46 Sq.) - Tail LG=.175(4.45)
.100 (2.54) Contact Spacing x .200 (5.08) Row Spacing

- INSULATOR MATERIAL: THERMOPLASTIC PBT BLACK, UL 94V-0
- CONTACT MATERIAL; COPPER TIN ALLOY CONTACT PLATING: GOLD ON THE MATING AREA, TIN PLATING ON THE CONTACT TAILS, NICKEL UNDERPLATE