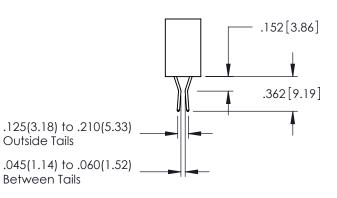

<u>Contact Dimensions:</u>
524-P.C. Tail .018 Sq.(0.46 Sq.) - Tail LG=.175(4.45)
.100 (2.54) Contact Spacing x .200 (5.08) Row Spacing

- INSULATOR MATERIAL: THERMOPLASTIC PBT BLACK, UL 94V-0
- CONTACT MATERIAL; COPPER TIN ALLOY CONTACT PLATING: GOLD ON THE MATING AREA, TIN PLATING ON THE CONTACT TAILS, NICKEL UNDERPLATE