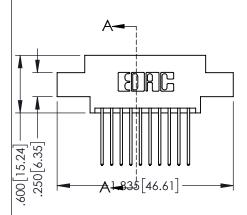

SECTION A-A

THESE DRAWINGS AND SPECIFICATIONS
ARE THE PROPERTY OF EDAC INC., AND
SHALL NOT BE REPRODUCED, OR COPIED
OR USED AS THE BASIS FOR THE
WITHOUT WRITTEN PERMISSION.

CHECKED:

SCALE:

SCALE:

1:1

DRAWING NUMBER