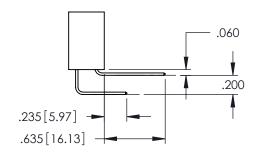

345-ENG-MASTER

**Contact Code 558** 

Contact Code 559

**Contact Code 560** 

- INSULATOR MATERIAL: THERMOPLASTIC POLYESTER, UL 94V-0 DAP MATERIAL AVAILABLE UPON REQUEST

CONTACT MATERIAL; COPPER ALLOY CONTACT PLATING: GOLD ON THE MATING AREA, TIN PLATING ON THE CONTACT TAILS, NICKEL UNDERPLATE