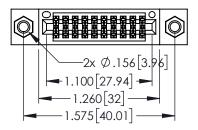

Contact Dimensions: 540-Wire Wrap .025 Sq.(0.64 Sq.) - Tail LG=.560(14.22) .100 (2.54) Contact Spacing x .200 (5.08) Row Spacing

THIS IS A C.A.D. GENERATED DRAWING DO NOT MAKE MANUAL REVISIONS TO MAST

ISSUE NUMBER

.160[4.06] POINT OF CONTACT

150 [3.81]

.330[8.38] CARD SLOT

ORIGINAL

1

- INSULATOR MATERIAL: THERMOPLASTIC PBT BLACK, UL 94V-0
- CONTACT MATERIAL; COPPER TIN ALLOY
   CONTACT PLATING: GOLD ON THE MATING AREA, TIN PLATING ON THE CONTACT TAILS, NICKEL UNDERPLATE