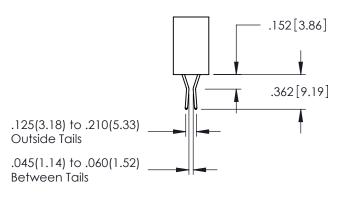

345-ENG-MASTER

**Contact Code 558** 

Contact Code 559

**Contact Code 560** 

- INSULATOR MATERIAL: THERMOPLASTIC POLYESTER, UL 94V-0 DAP MATERIAL AVAILABLE UPON REQUEST

CONTACT MATERIAL; COPPER ALLOY CONTACT PLATING: GOLD ON THE MATING AREA, TIN PLATING ON THE CONTACT TAILS, NICKEL UNDERPLATE