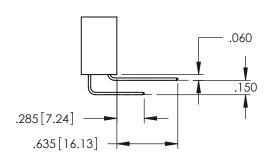

345-ENG-MASTER

**Contact Code 558** 

Contact Code 559

**Contact Code 560** 

- INSULATOR MATERIAL: THERMOPLASTIC POLYESTER, UL 94V-0 DAP MATERIAL AVAILABLE UPON REQUEST

CONTACT MATERIAL; COPPER ALLOY CONTACT PLATING: GOLD ON THE MATING AREA, TIN PLATING ON THE CONTACT TAILS, NICKEL UNDERPLATE