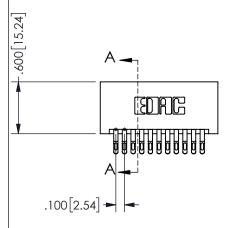

## **SECTION A-A**

345/395 SERIES CARD EDGE CONNECTOR PART NUMBER: 345-022-555-201

**EDAC INC** TORONTO, ONTARIO CANADA

THESE DRAWINGS AND SPECIFICATIONS ARE THE PROPERTY OF EDAC INC.,AND SHALL NOT BE REPRODUCED,OR COPIED OR USED AS THE BASIS FOR THE MANUFACTURE OR SALE OF APPARATUS WITHOUT WRITTEN PERMISSION.

| ACAD REFERENCE NO.  | 345-ENG-MASTER   |
|---------------------|------------------|
| DRAWN: R.STA.MONICA | DATE:MAY.16/2017 |
| CHECKED:            | DATE:            |
| SCALE: NTS          | SHEET 1 OF 2     |
| DRAWING NUMBER      | ISSUE            |
| 345-ENG-MASTER      | 1                |
|                     |                  |