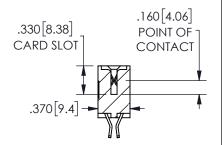

THIS IS A C.A.D. GENERATED DRAWING DO NOT MAKE MANUAL REVISIONS TO MASTER.

ISSUE NUMBER

ORIGINAL

1

<u>Contact Dimensions:</u>
555-Extender Board Bend (Code 500 Contacts)
See Sheet 2 for Contact Code 555, 556, 558, 559, 560 **Dimensions** 

## 345/395 SERIES CARD EDGE CONNECTOR CONTACT CODE 555,556,558,559,560 DIMENSIONS

YOUR CONNECTION TO QUALITY & SERVICE

**EDAC INC** TORONTO, ONTARIO CANADA

THESE DRAWINGS AND SPECIFICATIONS ARE THE PROPERTY OF EDAC INC.,AND SHALL NOT BE REPRODUCED, OR COPIED OR USED AS THE BASIS FOR THE MANUFACTURE OR SALE OF APPARATUS WITHOUT WRITTEN PERMISSION.