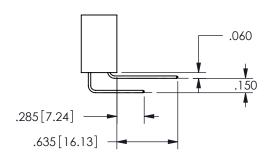

THIS IS A C.A.D. GENERATED DRAWING DO NOT MAKE MANUAL REVISIONS TO MASTER.

ISSUE NUMBER

ORIGINAL

1

<u>Contact Dimensions:</u>
555-Extender Board Bend (Code 500 Contacts)
See Sheet 2 for Contact Code 555, 556, 558, 559, 560 **Dimensions** 

## **SECTION A-A**

345/395 SERIES CARD EDGE CONNECTOR PART NUMBER: 345-022-555-201

**EDAC INC** TORONTO, ONTARIO CANADA

THESE DRAWINGS AND SPECIFICATIONS ARE THE PROPERTY OF EDAC INC.,AND SHALL NOT BE REPRODUCED,OR COPIED OR USED AS THE BASIS FOR THE MANUFACTURE OR SALE OF APPARATUS WITHOUT WRITTEN PERMISSION.