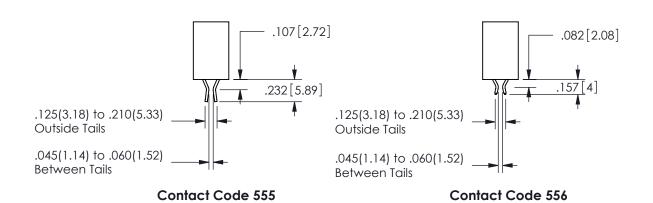

THIS IS A C.A.D. GENERATED DRAWING DO NOT MAKE MANUAL REVISIONS TO MASTER.

ISSUE NUMBER

ORIGINAL

1

<u>Contact Dimensions:</u>
555-Extender Board Bend (Code 500 Contacts)
See Sheet 2 for Contact Code 555, 556, 558, 559, 560 **Dimensions** 

ORIGINAL 1

ISSUE NUMBER

**Contact Code 558** 

Contact Code 559

Contact Code 560

INSULATOR MATERIAL: THERMOPLASTIC POLYESTER, UL 94V-0

DAP MATERIAL AVAILABLE UPON REQUEST

CONTACT MATERIAL; COPPER ALLOY

## 345/395 SERIES CARD EDGE CONNECTOR CONTACT CODE 555,556,558,559,560 DIMENSIONS

YOUR CONNECTION TO QUALITY & SERVICE

**EDAC INC** TORONTO, ONTARIO CANADA

THESE DRAWINGS AND SPECIFICATIONS ARE THE PROPERTY OF EDAC INC.,AND SHALL NOT BE REPRODUCED, OR COPIED OR USED AS THE BASIS FOR THE MANUFACTURE OR SALE OF APPARATUS WITHOUT WRITTEN PERMISSION.