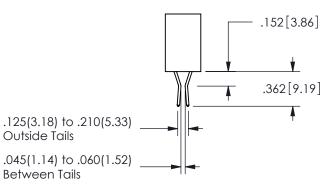

ORIGINAL 1

ISSUE NUMBER

**Contact Code 558** 

Contact Code 559

Contact Code 560

INSULATOR MATERIAL: THERMOPLASTIC POLYESTER, UL 94V-0

DAP MATERIAL AVAILABLE UPON REQUEST

CONTACT MATERIAL; COPPER ALLOY