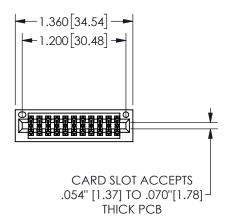

## **SECTION A-A**

345/395 SERIES CARD EDGE CONNECTOR PART NUMBER: 345-022-555-201

**EDAC INC** TORONTO, ONTARIO CANADA

THESE DRAWINGS AND SPECIFICATIONS ARE THE PROPERTY OF EDAC INC.,AND SHALL NOT BE REPRODUCED,OR COPIED OR USED AS THE BASIS FOR THE MANUFACTURE OR SALE OF APPARATUS WITHOUT WRITTEN PERMISSION.

| ACAD REFERENCE NO.  | 345-ENG-MASTER   |
|---------------------|------------------|
| DRAWN: R.STA.MONICA | DATE:MAY.16/2017 |
| CHECKED:            | DATE:            |
| SCALE: NTS          | SHEET 1 OF 2     |
| DRAWING NUMBER      | ISSUE            |
| 345-ENG-MASTER      | 1                |
|                     |                  |