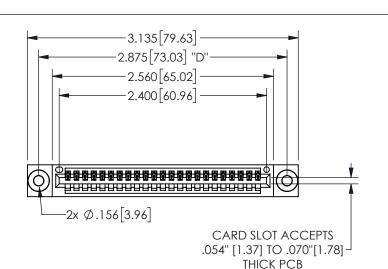

THIS IS A C.A.D. GENERATED DRAWING DO NOT MAKE MANUAL REVISIONS TO MASTER.

ISSUE NUMBER

ORIGINAL

1

.160 4.06 .330[8.38] POINT OF CARD SLOT CONTACT .370 9.4

-.350[8.89] .600[15.24] .100[2.54]

<u>Contact Dimensions:</u>
500-Wire Hole .050x.025(1.27x0.64) - Tail LG=.260(6.60)
.100 (2.54) Contact Spacing x .200 (5.08) Row Spacing

345/395 SERIES CARD EDGE CONNECTOR PART NUMBER: 345-023-500-103

YOUR CONNECTION TO QUALITY & SERVICE

**EDAC INC** TORONTO, ONTARIO CANADA

THESE DRAWINGS AND SPECIFICATIONS ARE THE PROPERTY OF EDAC INC.,AND SHALL NOT BE REPRODUCED, OR COPIED OR USED AS THE BASIS FOR THE MANUFACTURE OR SALE OF APPARATUS WITHOUT WRITTEN PERMISSION.

| SECTION A-A         |                  |
|---------------------|------------------|
| ACAD REFERENCE NO.  | 345-ENG-MASTER   |
| DRAWN: R.STA.MONICA | DATE:MAY.16/2017 |
| CHECKED:            | DATE:            |
| SCALE: NTS          | SHEET 1 OF 2     |
| DRAWING NUMBER      | ISSUE            |
| 345-ENG-MASTE       | R 1              |