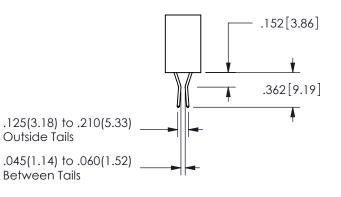

## <u>Contact Dimensions:</u> 500-Wire Hole .050x.025(1.27x0.64) - Tail LG=.260(6.60) .100 (2.54) Contact Spacing x .200 (5.08) Row Spacing

345/395 SERIES CARD EDGE CONNECTOR PART NUMBER: 345-026-500-807