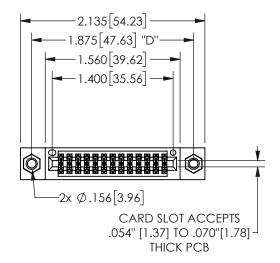

## <u>Contact Dimensions:</u> 500-Wire Hole .050x.025(1.27x0.64) - Tail LG=.260(6.60) .100 (2.54) Contact Spacing x .200 (5.08) Row Spacing

345/395 SERIES CARD EDGE CONNECTOR PART NUMBER: 345-026-500-807