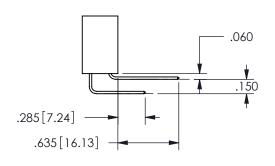

ICATIONS ARE THE PROPERTY OF EDAC INC.,AND SHALL NOT BE REPRODUCED, OR COPIED OR USED AS THE BASIS FOR THE MANUFACTURE OR SALE OF APPARATUS WITHOUT WRITTEN PERMISSION.

|                     | J.     |                  | 1 / 1 / 1 |
|---------------------|--------|------------------|-----------|
| ACAD REFERENCE NO.  |        | 345-ENG-MASTER   |           |
| DRAWN: R.STA.MONICA |        | DATE:MAY.16/2017 |           |
| CHECKED:            |        | DATE:            |           |
| SCALE:              | NTS    | SHEET            | OF 2      |
| DRAWING             | NUMBER |                  | ISSUE     |
| 345-ENG-MASTER      |        |                  | 1 1       |

.160 4.06 .330[8.38] POINT OF CARD SLOT CONTACT .370 9.4 .200 [5.08]

## SECTION A-A



ISSUE NUMBER ORIGINAL

1









**Contact Code 558** 

Contact Code 559

**Contact Code 560** 

INSULATOR MATERIAL: THERMOPLASTIC POLYESTER, UL 94V-0 DAP MATERIAL AVAILABLE UPON REQUEST

CONTACT MATERIAL; COPPER ALLOY CONTACT PLATING: GOLD ON THE MATING AREA, TIN PLATING ON THE CONTACT TAILS, NICKEL UNDERPLATE

345/395 SERIES CARD EDGE CONNECTOR CONTACT CODE 555,556,558,559,560 DIMENSIONS

YOUR CONNECTION TO QUALITY & SERVICE

**EDAC INC** TORONTO, ONTARIO CANADA

THESE DRAWINGS AND SPECIFICATIONS ARE THE PROPERTY OF EDAC INC.,AND SHALL NOT BE REPRODUCED, OR COPIED OR USED AS THE BASIS FOR THE MANUFACTURE OR SALE OF APPARATUS WITHOUT WRITTEN PERMISSION.

|  | ACAD REFERENCE NO.  | 345-ENG-MASTER   |  |  |
|--|---------------------|------------------|--|--|
|  | DRAWN: R.STA.MONICA | DATE:MAY.16/2017 |  |  |
|  | CHEC