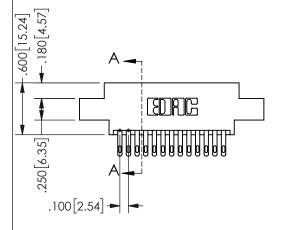

## SECTION A-A

ISSUE NUMBER ORIGINAL

1

**Contact Code 558** 

Contact Code 559

**Contact Code 560** 

INSULATOR MATERIAL: THERMOPLASTIC POLYESTER, UL 94V-0 DAP MATERIAL AVAILABLE UPON REQUEST

CONTACT MATERIAL; COPPER ALLOY CONTACT PLATING: GOLD ON THE MATING AREA, TIN PLATING ON THE CONTACT TAILS, NICKEL UNDERPLATE