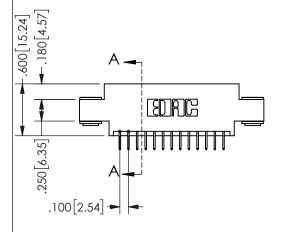

345/395 SERIES CARD EDGE CONNECTOR CONTACT CODE 555,556,558,559,560 DIMENSIONS

YOUR CONNECTION TO QUALITY & SERVICE

**EDAC INC** TORONTO, ONTARIO CANADA

THESE DRAWINGS AND SPECIFICATIONS ARE THE PROPERTY OF EDAC INC.,AND SHALL NOT BE REPRODUCED, OR COPIED OR USED AS THE BASIS FOR THE MANUFACTURE OR SALE OF APPARATUS WITHOUT WRITTEN PERMISSION.

| ACAD REFERENCE NO.  | 345-ENG-MASTER   |
|---------------------|------------------|
| DRAWN: R.STA.MONICA | DATE:MAY.16/2017 |
| CHECKED:            | DATE:            |
| SCALE: 1:1          | SHEET 2 OF 2     |
| DRAWING NUMBER      | ISSUE            |
| 345-ENG-MASTER      | 1                |