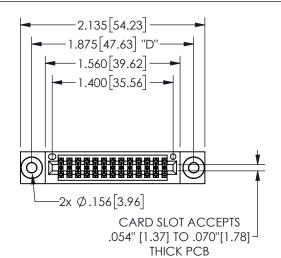

## SECTION A-A

345/395 SERIES CARD EDGE CONNECTOR PART NUMBER: 345-026-524-803

**EDAC INC** TORONTO, ONTARIO CANADA

THESE DRAWINGS AND SPECIFICATIONS ARE THE PROPERTY OF EDAC INC.,AND SHALL NOT BE REPRODUCED, OR COPIED OR USED AS THE BASIS FOR THE MANUFACTURE OR SALE OF APPARATUS WITHOUT WRITTEN PERMISSION.

| ACAD REFERENCE NO.  | 345-ENG-MASTER   |
|---------------------|------------------|
| DRAWN: R.STA.MONICA | DATE:MAY.16/2017 |
| CHECKED:            | DATE:            |
| SCALE: NTS          | SHEET 1 OF 2     |
| DRAWING NUMBER      | ISSUE            |
| 345-ENG-MASTER      | 1                |
|                     |                  |