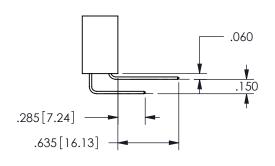

THIS IS A C.A.D. GENERATED DRAWING DO NOT MAKE MANUAL REVISIONS TO MASTER.

ISSUE NUMBER

ORIGINAL

1

**Contact Dimensions:** 524-P.C. Tail .018 Sq.(0.46 Sq.) - Tail LG=.175(4.45) .100 (2.54) Contact Spacing x .200 (5.08) Row Spacing

## SECTION A-A

345/395 SERIES CARD EDGE CONNECTOR PART NUMBER: 345-026-524-803

**EDAC INC** TORONTO, ONTARIO CANADA

THESE DRAWINGS AND SPECIFICATIONS ARE THE PROPERTY OF EDAC INC.,AND SHALL NOT BE REPRODUCED, OR COPIED OR USED AS THE BASIS FOR THE MANUFACTURE OR SALE OF APPARATUS WITHOUT WRITTEN PERMISSION.