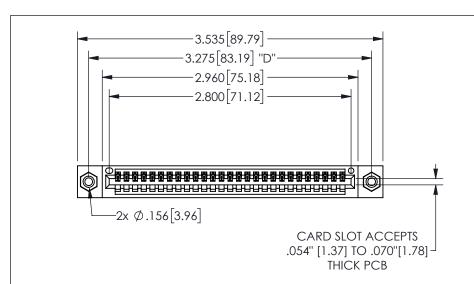

THIS IS A C.A.D. GENERATED DRAWING DO NOT MAKE MANUAL REVISIONS TO MASTER.

ORIGINAL

1

.160 4.06 .330[8.38] POINT OF CARD SLOT CONTACT .370 9.4

-.350[8.89] .600[15.24] .100[2.54]

<u>Contact Dimensions:</u>
523-P.C. Tail .025 Sq.(0.64 Sq.) - Tail LG=.390(9.91)
.100 (2.54) Contact Spacing x .200 (5.08) Row Spacing

345/395 SERIES CARD EDGE CONNECTOR PART NUMBER: 345-027-523-108

YOUR CONNECTION TO QUALITY & SERVICE

**EDAC INC** TORONTO, ONTARIO CANADA

THESE DRAWINGS AND SPECIFICATIONS ARE THE PROPERTY OF EDAC INC.,AND SHALL NOT BE REPRODUCED, OR COPIED OR USED AS THE BASIS FOR THE MANUFACTURE OR SALE OF APPARATUS WITHOUT WRITTEN PERMISSION.