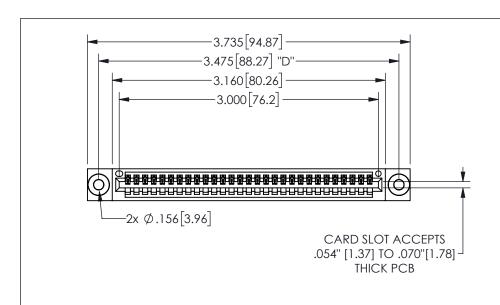

THIS IS A C.A.D. GENERATED DRAWING DO NOT MAKE MANUAL REVISIONS TO MASTER.

ISSUE NUMBER

ORIGINAL

1

.160 4.06 .330[8.38] POINT OF CARD SLOT CONTACT

.240[6.1] 600 15.24 250 [6.35] .100[2.54]

<u>Contact Dimensions:</u>
520-P.C. Tail .030x.018(0.76x0.46) - Tail LG=.175(4.45)
.100 (2.54) Contact Spacing x .200 (5.08) Row Spacing

345/395 SERIES CARD EDGE CONNECTOR PART NUMBER: 345-029-520-403

YOUR CONNECTION TO QUALITY & SERVICE

**EDAC INC** TORONTO, ONTARIO CANADA

ARE THE PROPERTY OF EDAC INC.,AND SHALL NOT BE REPRODUCED, OR COPIED OR USED AS THE BASIS FOR THE MANUFACTURE OR SALE OF APPARATUS WITHOUT WRITTEN PERMISSION.

THESE DRAWINGS AND SPECIFICATIONS

| ACAD REFERENCE NO. |              | 345-ENG-MASTER |           |
|--------------------|--------------|----------------|-----------|
| DRAWN:             | R.STA.MONICA | DATEMA         | Y.16/2017 |
| CHECKED:           |              | DATE:          |           |
| SCALE:             | NTS          | SHEET          | OF 2      |
| DRAWING            | NUMBER       |                | ISSUE     |
| 345-ENG-MASTER     |              |                | 1         |