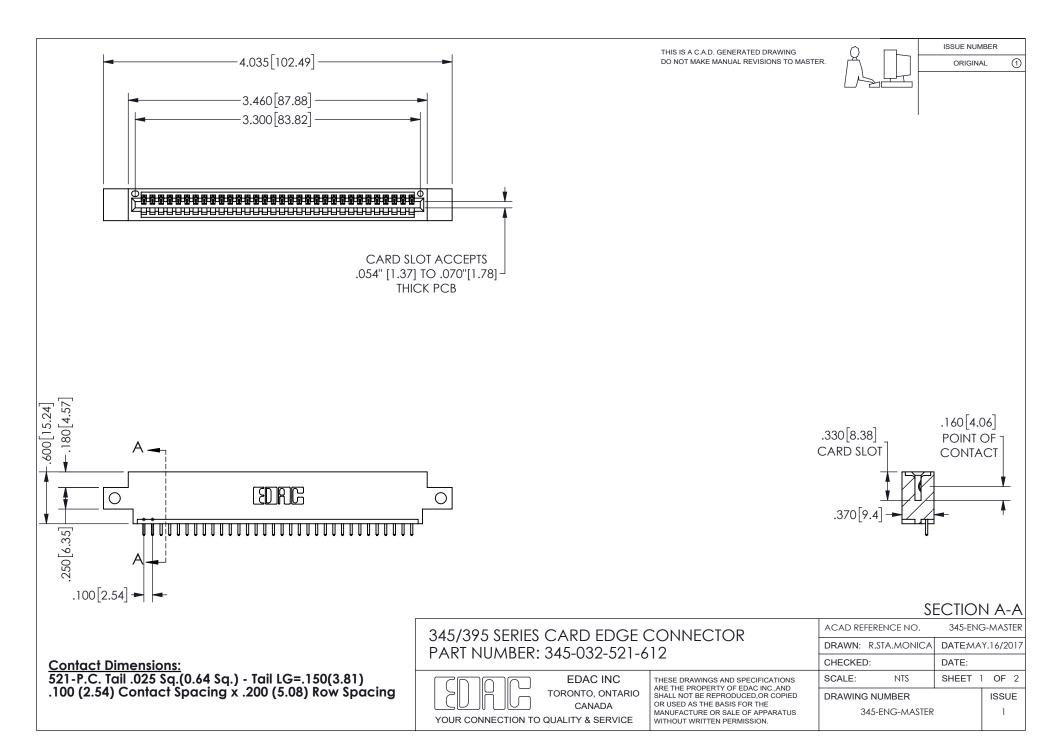

ISSUE NUMBER ORIGINAL

1

**Contact Code 558** 

Contact Code 559

Contact Code 560

INSULATOR MATERIAL: THERMOPLASTIC POLYESTER, UL 94V-0 DAP MATERIAL AVAILABLE UPON REQUEST

CONTACT MATERIAL; COPPER ALLOY

CONTACT PLATING: GOLD ON THE MATING AREA, TIN PLATING ON THE CONTACT TAILS, NICKEL UNDERPLATE

## 345/395 SERIES CARD EDGE CONNECTOR CONTACT CODE 555,556,558,559,560 DIMENSIONS

YOUR CONNECTION TO QUALITY & SERVICE

**EDAC INC** TORONTO, ONTARIO CANADA

THESE DRAWINGS AND SPECIFICATIONS ARE THE PROPERTY OF EDAC INC.,AND SHALL NOT BE REPRODUCED, OR COPIED OR USED AS THE BASIS FOR THE MANUFACTURE OR SALE OF APPARATUS WITHOUT WRITTEN PERMISSION.