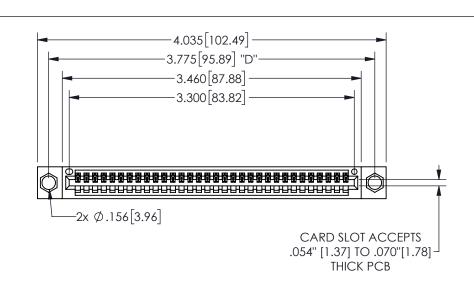

THIS IS A C.A.D. GENERATED DRAWING DO NOT MAKE MANUAL REVISIONS TO MASTER.

ISSUE NUMBER

ORIGINAL

.160 4.06 .330[8.38] POINT OF CARD SLOT CONTACT .370 9.4

<u>Contact Dimensions:</u> 544-Wire Wrap .050x.025(1.27x0.64) - Tail LG=.750(19.05)

.100 (2.54) Contact Spacing x .200 (5.08) Row Spacing

345/395 SERIES CARD EDGE CONNECTOR PART NUMBER: 345-032-544-404

YOUR CONNECTION TO QUALITY & SERVICE

**EDAC INC** TORONTO, ONTARIO CANADA

THESE DRAWINGS AND SPECIFICATIONS ARE THE PROPERTY OF EDAC INC.,AND SHALL NOT BE REPRODUCED, OR COPIED OR USED AS THE BASIS FOR THE MANUFACTURE OR SALE OF APPARATUS WITHOUT WRITTEN PERMISSION.