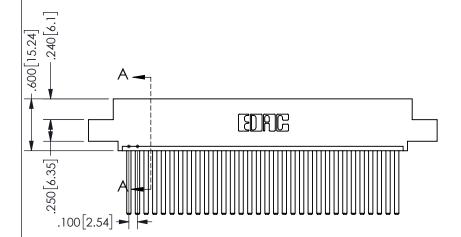

SECTION A-A

ISSUE NUMBER ORIGINAL

1

**Contact Code 558** 

Contact Code 559

**Contact Code 560** 

INSULATOR MATERIAL: THERMOPLASTIC POLYESTER, UL 94V-0 DAP MATERIAL AVAILABLE UPON REQUEST

CONTACT MATERIAL; COPPER ALLOY

CONTACT PLATING: GOLD ON THE MATING AREA, TIN PLATING ON THE CONTACT TAILS, NICKEL UNDERPLATE