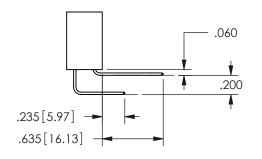

SECTION A-A

ISSUE NUMBER ORIGINAL

1

**Contact Code 558** 

Contact Code 559

**Contact Code 560** 

INSULATOR MATERIAL: THERMOPLASTIC POLYESTER, UL 94V-0

DAP MATERIAL AVAILABLE UPON REQUEST