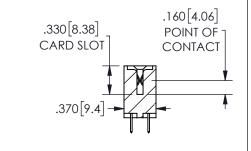

THIS IS A C.A.D. GENERATED DRAWING DO NOT MAKE MANUAL REVISIONS TO MASTER.

ISSUE NUMBER

ORIGINAL

1

-2.535[64.39]-2.275[57.79] "D" 1.960 49.78 1.800 [45.72] -2x Ø.156[3.96] CARD SLOT ACCEPTS .054" [1.37] TO .070"[1.78] \( \)

THICK PCB

## -.180[4.57] 600 15.24 .250[6.35] .100[2.54]

<u>Contact Dimensions:</u>
520-P.C. Tail .030x.018(0.76x0.46) - Tail LG=.175(4.45)
.100 (2.54) Contact Spacing x .200 (5.08) Row Spacing

345/395 SERIES CARD EDGE CONNECTOR PART NUMBER: 345-034-520-804