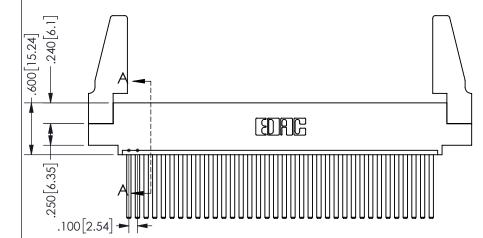

SECTION A-A

ISSUE NUMBER ORIGINAL

1

**Contact Code 558** 

Contact Code 559

**Contact Code 560** 

INSULATOR MATERIAL: THERMOPLASTIC POLYESTER, UL 94V-0 DAP MATERIAL AVAILABLE UPON REQUEST

CONTACT MATERIAL; COPPER ALLOY

CONTACT PLATING: GOLD ON THE MATING AREA, TIN PLATING ON THE CONTACT TAILS, NICKEL UNDERPLATE