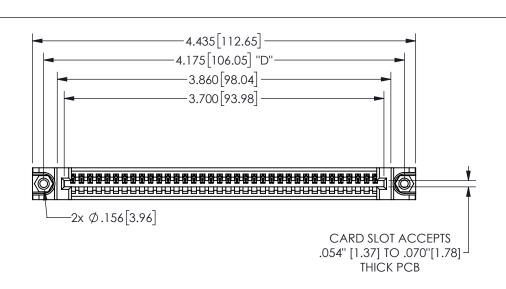

THIS IS A C.A.D. GENERATED DRAWING DO NOT MAKE MANUAL REVISIONS TO MASTER.

.160 4.06 .330[8.38] POINT OF CARD SLOT CONTACT .370 9.4

<u>Contact Dimensions:</u> 544-Wire Wrap .050x.025(1.27x0.64) - Tail LG=.750(19.05)

.100 (2.54) Contact Spacing x .200 (5.08) Row Spacing

345/395 SERIES CARD EDGE CONNECTOR PART NUMBER: 345-036-544-488

YOUR CONNECTION TO QUALITY & SERVICE

**EDAC INC** TORONTO, ONTARIO CANADA

THESE DRAWINGS AND SPECIFICATIONS ARE THE PROPERTY OF EDAC INC.,AND SHALL NOT BE REPRODUCED,OR COPIED OR USED AS THE BASIS FOR THE MANUFACTURE OR SALE OF APPARATUS WITHOUT WRITTEN PERMISSION.