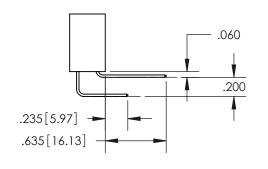

ISSUE NUMBER ORIGINAL

1

**Contact Code 558** 

Contact Code 559

**Contact Code 560** 

- INSULATOR MATERIAL: THERMOPLASTIC POLYESTER, UL 94V-0
- DAP MATERIAL AVAILABLE UPON REQUEST
- CONTACT MATERIAL; COPPER ALLOY