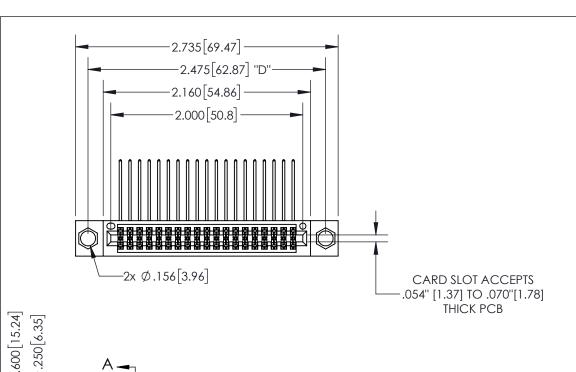

THIS IS A C.A.D. GENERATED DRAWING DO NOT MAKE MANUAL REVISIONS TO MASTER.

ISSUE NUMBER

1

ORIGINAL

SECTION A-A

345/395 SERIES CARD EDGE CONNECTOR PART NUMBER: 345-038-559-504

YOUR CONNECTION TO QUALITY & SERVICE

ACAD REFERENCE NO. 345-ENG-MASTER DRAWN: R.STA.MONICA DATE:MAY.16/2017 CHECKED: DATE: SCALE: OF 2 1:1 SHEET 1 DRAWING NUMBER **ISSUE** 345-ENG-MASTER

**Contact Dimensions:** 559-90 Degree Bend (Code 541 Contacts) See Sheet 2 for Contact Code 555, 556, 558,

559, 560 Dimensions

.100[2.54] -

INSULATOR MATERIAL: THERMOPLASTIC PBT, UL 94V-0 CONTACT MATERIAL; COPPER TIN ALLOY CONTACT PLATING: GOLD ON THE MATING AREA, TIN PLATING ON THE CONTACT TAILS, NICKEL UNDERPLATE