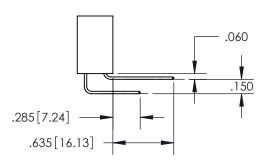

ISSUE NUMBER ORIGINAL

1

**Contact Code 558** 

Contact Code 559

**Contact Code 560** 

- INSULATOR MATERIAL: THERMOPLASTIC POLYESTER, UL 94V-0
- DAP MATERIAL AVAILABLE UPON REQUEST
- CONTACT MATERIAL; COPPER ALLOY