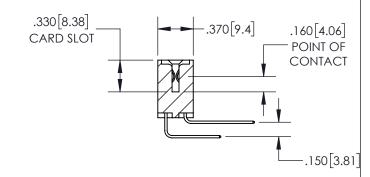

THIS IS A C.A.D. GENERATED DRAWING DO NOT MAKE MANUAL REVISIONS TO MASTER.

ISSUE NUMBER

1

ORIGINAL

SECTION A-A

345/395 SERIES CARD EDGE CONNECTOR PART NUMBER: 345-038-559-504

YOUR CONNECTION TO QUALITY & SERVICE

ACAD REFERENCE NO. 345-ENG-MASTER DRAWN: R.STA.MONICA DATE:MAY.16/2017 CHECKED: DATE: SCALE: OF 2 1:1 SHEET 1 DRAWING NUMBER **ISSUE** 345-ENG-MASTER

**Contact Dimensions:** 559-90 Degree Bend (Code 541 Contacts) See Sheet 2 for Contact Code 555, 556, 558,

559, 560 Dimensions

.100[2.54] -

INSULATOR MATERIAL: THERMOPLASTIC PBT, UL 94V-0 CONTACT MATERIAL; COPPER TIN ALLOY CONTACT PLATING: GOLD ON THE MATING AREA, TIN PLATING ON THE CONTACT TAILS, NICKEL UNDERPLATE