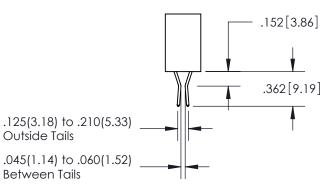

ISSUE NUMBER ORIGINAL

1

**Contact Code 558** 

Contact Code 559

**Contact Code 560** 

- INSULATOR MATERIAL: THERMOPLASTIC POLYESTER, UL 94V-0
- DAP MATERIAL AVAILABLE UPON REQUEST
- CONTACT MATERIAL; COPPER ALLOY