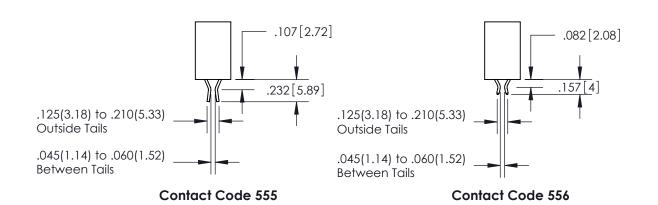

ACAD REFERENCE NO. 345-ENG-MASTER DRAWN: R.STA.MONICA DATE:MAY.16/2017 CHECKED: DATE: SCALE: OF 2 1:1 SHEET 1 DRAWING NUMBER **ISSUE** 345-ENG-MASTER

**Contact Dimensions:** 559-90 Degree Bend (Code 541 Contacts) See Sheet 2 for Contact Code 555, 556, 558,

## 345/395 SERIES CARD EDGE CONNECTOR CONTACT CODE 555,556,558,559,560 DIMENSIONS

YOUR CONNECTION TO QUALITY & SERVICE

**EDAC INC** TORONTO, ONTARIO CANADA

THESE DRAWINGS AND SPECIFICATIONS ARE THE PROPERTY OF EDAC INC.,AND SHALL NOT BE REPRODUCED, OR COPIED OR USED AS THE BASIS FOR THE MANUFACTURE OR SALE OF APPARATUS WITHOUT WRITTEN PERMISSION.