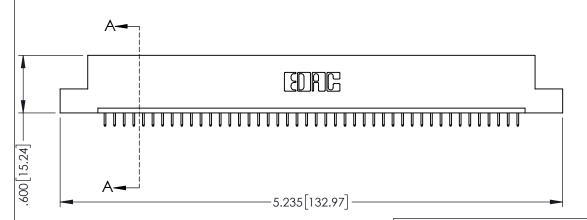

INSULATOR MATERIAL: THERMOPLASTIC PBT BLACK, UL 94V-0

CONTACT MATERIAL; COPPER TIN ALLOY CONTACT PLATING: GOLD ON THE MATING AREA, TIN PLATING ON THE CONTACT TAILS, NICKEL UNDERPLATE

345/395 SERIES CARD EDGE CONNECTOR PART NUMBER: 345-044-525-104