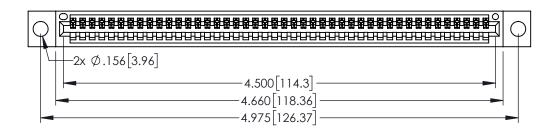

<u>Contact Dimensions:</u>
525-P.C. Tail .018 Sq.(0.46 Sq.) - Tail LG=.150(3.81)
.100 (2.54) Contact Spacing x .200 (5.08) Row Spacing

1

..330[8.38] CARD SLOT .160[4.06] POINT OF CONTACT **SECTION A-A** 

INSULATOR MATERIAL: THERMOPLASTIC PBT BLACK, UL 94V-0

CONTACT MATERIAL; COPPER TIN ALLOY CONTACT PLATING: GOLD ON THE MATING AREA, TIN PLATING ON THE CONTACT TAILS, NICKEL UNDERPLATE

345/395 SERIES CARD EDGE CONNECTOR PART NUMBER: 345-044-525-104