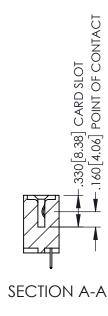

<u>Contact Dimensions:</u>
524-P.C. Tail .018 Sq.(0.46 Sq.) - Tail LG=.175(4.45)
.100 (2.54) Contact Spacing x .200 (5.08) Row Spacing

THIS IS A C.A.D. GENERATED DRAWING DO NOT MAKE MANUAL REVISIONS TO MASTE