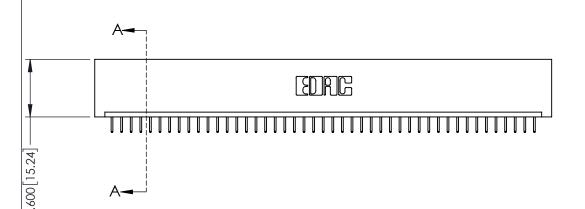

<u>Contact Dimensions:</u>
524-P.C. Tail .018 Sq.(0.46 Sq.) - Tail LG=.175(4.45)
.100 (2.54) Contact Spacing x .200 (5.08) Row Spacing

THIS IS A C.A.D. GENERATED DRAWING DO NOT MAKE MANUAL REVISIONS TO MASTE

ISSUE NUMBER

ORIGINAL

1

4.600[116.84] — 4.760[120.9]

INSULATOR MATERIAL: THERMOPLASTIC PBT BLACK, UL 94V-0

 CONTACT MATERIAL; COPPER TIN ALLOY
 CONTACT PLATING: GOLD ON THE MATING AREA, TIN PLATING ON THE CONTACT TAILS, NICKEL UNDERPLATE

| 345/395 SERIES CARD EDGE CONNECTOR |
|------------------------------------|
| PART NUMBER: 345-045-524-101       |

EDAC INC TORONTO, ONTARIO CANADA

YOUR CONNECTION TO QUALITY & SERVICE WIT

|                                                                   | CHEC  |
|-------------------------------------------------------------------|-------|
| THESE DRAWINGS AND SPECIFICATIONS ARE THE PROPERTY OF EDAC INCAND | SCALE |
| SHALL NOT BE REPRODUCED,OR COPIED OR USED AS THE BASIS FOR THE    | DRAWI |
| MANUFACTURE OR SALE OF APPARATUS WITHOUT WRITTEN PERMISSION.      |       |