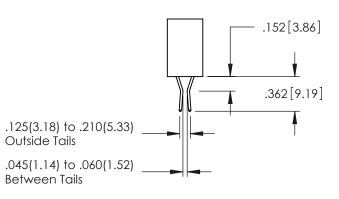

<u>Contact Dimensions:</u>
524-P.C. Tail .018 Sq.(0.46 Sq.) - Tail LG=.175(4.45)
.100 (2.54) Contact Spacing x .200 (5.08) Row Spacing

THIS IS A C.A.D. GENERATED DRAWING DO NOT MAKE MANUAL REVISIONS TO MASTE

345/395 SERIES CARD EDGE CONNECTOR CONTACT CODE 555,556,558,559,560 DIMENSIONS

YOUR CONNECTION TO QUALITY & SERVICE

ACAD REFERENCE NO. 345-ENG-MASTER DATE:MAY.16/2017 DRAWN: R.STA.MONICA 1:1 SHEET 2 OF 2 345-ENG-MASTER