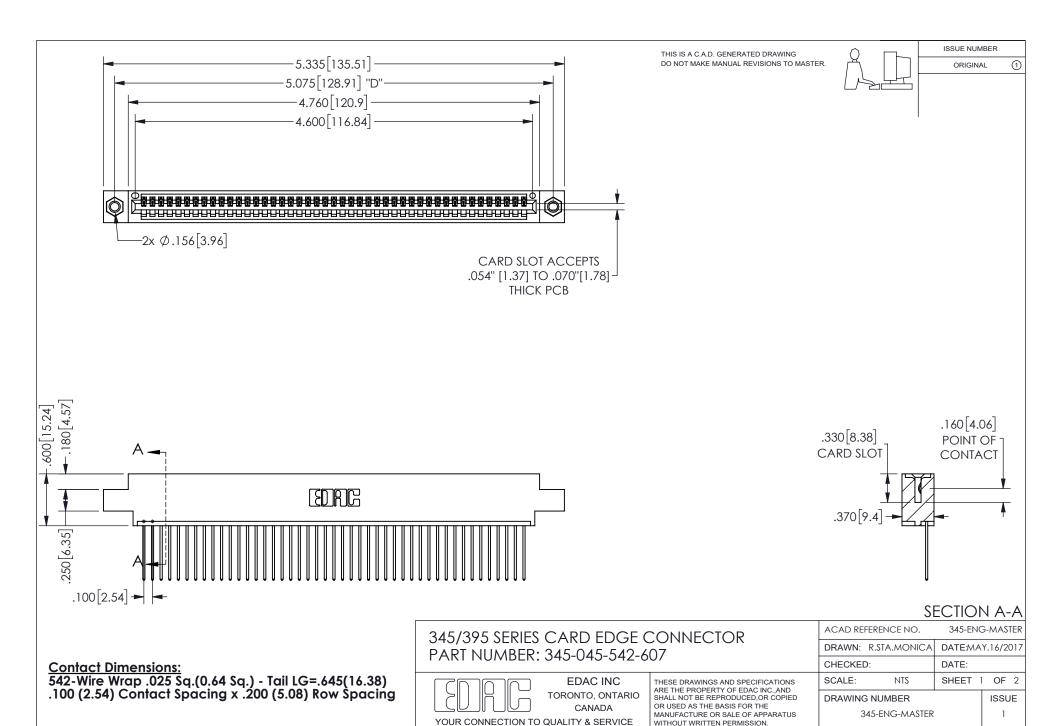

ISSUE NUMBER ORIGINAL

1

**Contact Code 558** 

Contact Code 559

Contact Code 560

INSULATOR MATERIAL: THERMOPLASTIC POLYESTER, UL 94V-0 DAP MATERIAL AVAILABLE UPON REQUEST

CONTACT MATERIAL; COPPER ALLOY

CONTACT PLATING: GOLD ON THE MATING AREA, TIN PLATING ON THE CONTACT TAILS, NICKEL UNDERPLATE

## 345/395 SERIES CARD EDGE CONNECTOR CONTACT CODE 555,556,558,559,560 DIMENSIONS

YOUR CONNECTION TO QUALITY & SERVICE

**EDAC INC** TORONTO, ONTARIO CANADA

THESE DRAWINGS AND SPECIFICATIONS ARE THE PROPERTY OF EDAC INC.,AND SHALL NOT BE REPRODUCED, OR COPIED OR USED AS THE BASIS FOR THE MANUFACTURE OR SALE OF APPARATUS WITHOUT WRITTEN PERMISSION.

| ACAD REFERENCE NO.  | 345-ENG-MASTER   |
|---------------------|------------------|
| DRAWN: R.STA.MONICA | DATE:MAY.16/2017 |
| CHECKED:            | DATE:            |
| SCALE: 1:1          | SHEET 2 OF 2     |
| DRAWING NUMBER      | ISSUE            |
| 345-ENG-MASTER      | 1                |