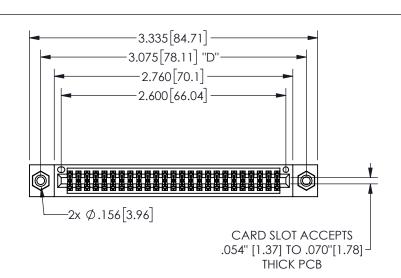

## -.350[8.89] .600[15.24] .100[2.54]

<u>Contact Dimensions:</u>
521-P.C. Tail .025 Sq.(0.64 Sq.) - Tail LG=.150(3.81)
.100 (2.54) Contact Spacing x .200 (5.08) Row Spacing

345/395 SERIES CARD EDGE CONNECTOR PART NUMBER: 345-050-521-208