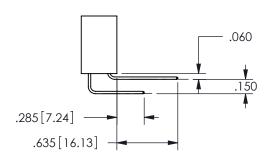

## -.350[8.89] .600[15.24] .100[2.54]

<u>Contact Dimensions:</u>
521-P.C. Tail .025 Sq.(0.64 Sq.) - Tail LG=.150(3.81)
.100 (2.54) Contact Spacing x .200 (5.08) Row Spacing

345/395 SERIES CARD EDGE CONNECTOR PART NUMBER: 345-050-521-208

SECTION A-A

ISSUE NUMBER ORIGINAL

1

**Contact Code 558** 

Contact Code 559

**Contact Code 560** 

INSULATOR MATERIAL: THERMOPLASTIC POLYESTER, UL 94V-0

DAP MATERIAL AVAILABLE UPON REQUEST

CONTACT MATERIAL; COPPER ALLOY

CONTACT PLATING: GOLD ON THE MATING AREA, TIN PLATING ON THE CONTACT TAILS, NICKEL UNDERPLATE

345/395 SERIES CARD EDGE CONNECTOR CONTACT CODE 555,556,558,559,560 DIMENSIONS