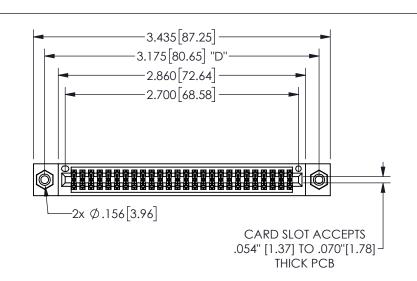

345/395 SERIES CARD EDGE CONNECTOR PART NUMBER: 345-052-524-508

YOUR CONNECTION TO QUALITY & SERVICE

**EDAC INC** TORONTO, ONTARIO CANADA

THESE DRAWINGS AND SPECIFICATIONS ARE THE PROPERTY OF EDAC INC.,AND SHALL NOT BE REPRODUCED,OR COPIED OR USED AS THE BASIS FOR THE MANUFACTURE OR SALE OF APPARATUS WITHOUT WRITTEN PERMISSION.