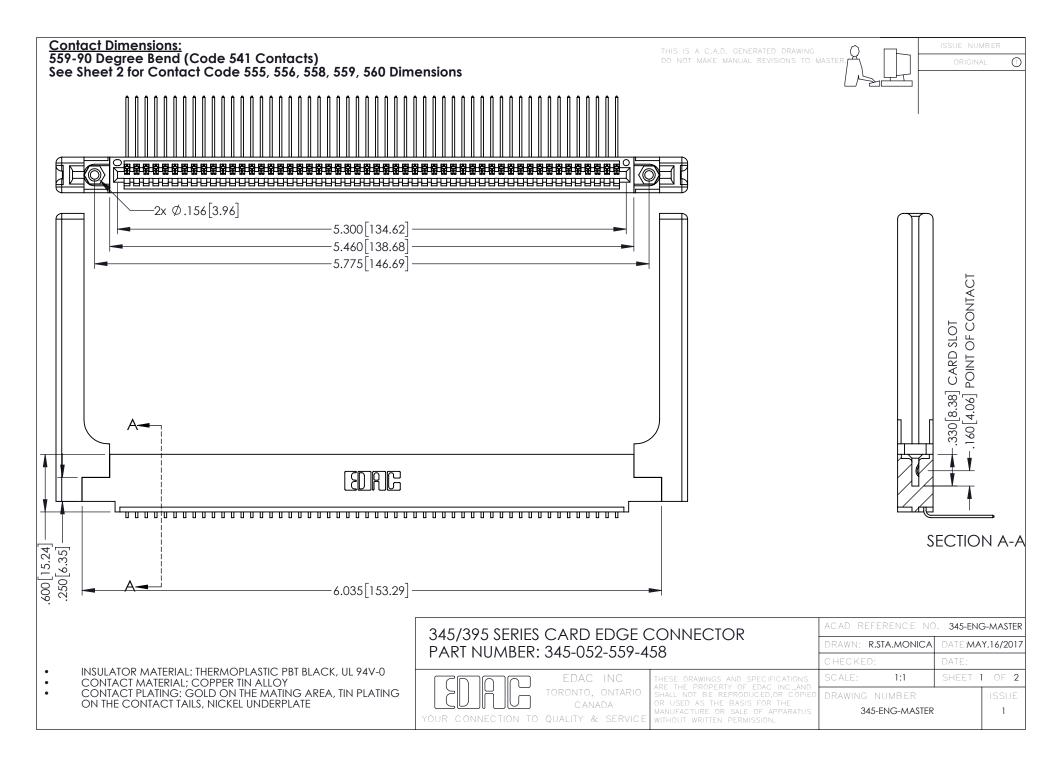

**Contact Code 555** 

**Contact Code 556** 



.152[3.86] .362 [9.19] .125(3.18) to .210(5.33) Outside Tails .045(1.14) to .060(1.52) Between Tails

**Contact Code 558** 

Contact Code 559

**Contact Code 560** 

- INSULATOR MATERIAL: THERMOPLASTIC POLYESTER, UL 94V-0 DAP MATERIAL AVAILABLE UPON REQUEST

CONTACT MATERIAL; COPPER ALLOY CONTACT PLATING: GOLD ON THE MATING AREA, TIN PLATING ON THE CONTACT TAILS, NICKEL UNDERPLATE

345/395 SERIES CARD EDGE CONNECTOR CONTACT CODE 555,556,558,559,560 DIMENSIONS

.060

.150

YOUR CONNECTION TO QUALITY & SERVICE

|    | ACAD REFERENCE NO   | . 345-ENG-MASTER |
|----|---------------------|------------------|
| 5  | DRAWN: R.STA.MONICA | DATE:MAY.16/2017 |
|    | CHECKED:            | DATE:            |
| ,  | SCALE: 1:1          | SHEET 2 OF