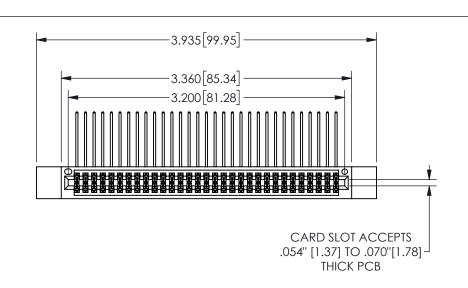

THIS IS A C.A.D. GENERATED DRAWING DO NOT MAKE MANUAL REVISIONS TO MASTER.

ISSUE NUMBER

ORIGINAL

1

.160[4.06] .330[8.38] POINT OF CARD SLOT CONTACT .370 9.4 .200 [5.08]

## -.180[4.57] .600[15.24] .250[6.35] .100[2.54]

<u>Contact Dimensions:</u>
558-90 Degree Bend (Code 541 Contacts)
See Sheet 2 for Contact Code 555, 556, 558, 559, 560 **Dimensions** 

| 345/395 SERIES CARD EDGE CONNECTOR |
|------------------------------------|
| PART NUMBER: 345-062-558-812       |