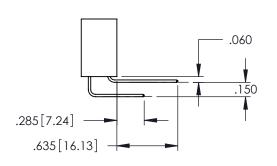

<u>Contact Dimensions:</u>
525-P.C. Tail .018 Sq.(0.46 Sq.) - Tail LG=.150(3.81)
.100 (2.54) Contact Spacing x .200 (5.08) Row Spacing 1  $^{2}$  BROWN BROW -2x Ø.156[3.96] 6.800 [172.72] 6.960 [176.78] -7.275 [184.79] ..330[8.38] CARD SLOT .160[4.06] POINT OF CONTACT EDRG **SECTION A-A** .600 [15.24] 250 [6.35] -7.535[191.39]

- INSULATOR MATERIAL: THERMOPLASTIC PBT BLACK, UL 94V-0
- CONTACT MATERIAL; COPPER TIN ALLOY CONTACT PLATING: GOLD ON THE MATING AREA, TIN PLATING ON THE CONTACT TAILS, NICKEL UNDERPLATE

| 345/395 SERIES CARD EDGE CONNECTOR |
|------------------------------------|
| PART NUMBER: 345-067-525-404       |