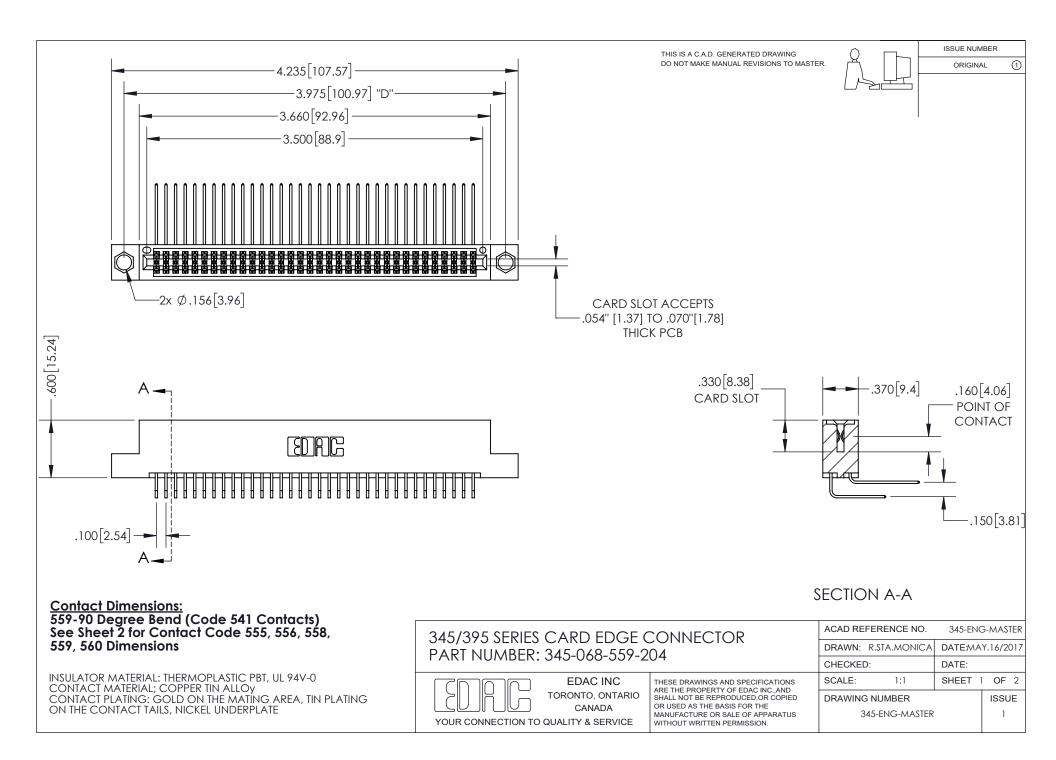

ISSUE NUMBER ORIGINAL

1

**Contact Code 558** 

**Contact Code 559** 

Contact Code 560

- INSULATOR MATERIAL: THERMOPLASTIC POLYESTER, UL 94V-0
- DAP MATERIAL AVAILABLE UPON REQUEST
- CONTACT MATERIAL; COPPER ALLOY

CONTACT PLATING: GOLD ON THE MATING AREA, TIN PLATING ON THE CONTACT TAILS, NICKEL UNDERPLATE

\*FOR ALL OTHER SPECIFICATIONS REFER TO SHEET 3\*