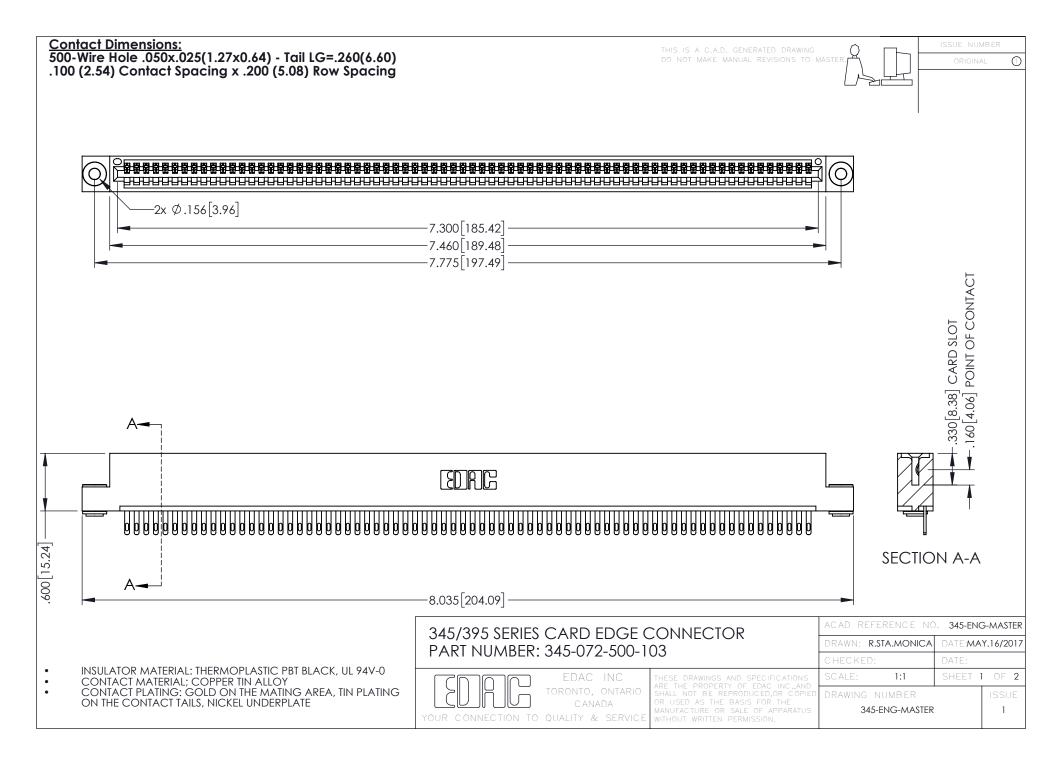

345/395 SERIES CARD EDGE CONNECTOR CONTACT CODE 555,556,558,559,560 DIMENSIONS

YOUR CONNECTION TO QUALITY & SERVICE

|    | ACAD REFERENCE NO. 345-ENG-MASTE |                  |
|----|----------------------------------|------------------|
| S  | DRAWN: R.STA.MONICA              | DATE:MAY.16/2017 |
|    | CHECKED:                         | DATE:            |
| ,  | SCALE: 1:1                       | SHEET 2 OF 2     |
| ED | DRAWING NUMBER                   | ISSUE            |

345-ENG-MASTER