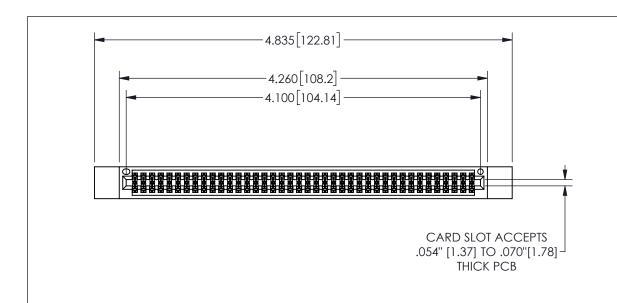

THIS IS A C.A.D. GENERATED DRAWING DO NOT MAKE MANUAL REVISIONS TO MASTER.

ISSUE NUMBER

ORIGINAL

1

.160 4.06 .330[8.38] POINT OF CARD SLOT CONTACT .370 9.4

.240[6.1] .600[15.24] EDRIG 250 [6.35] .100[2.54]

<u>Contact Dimensions:</u>
542-Wire Wrap .025 Sq.(0.64 Sq.) - Tail LG=.645(16.38)
.100 (2.54) Contact Spacing x .200 (5.08) Row Spacing

345/395 SERIES CARD EDGE CONNECTOR PART NUMBER: 345-080-542-512

YOUR CONNECTION TO QUALITY & SERVICE