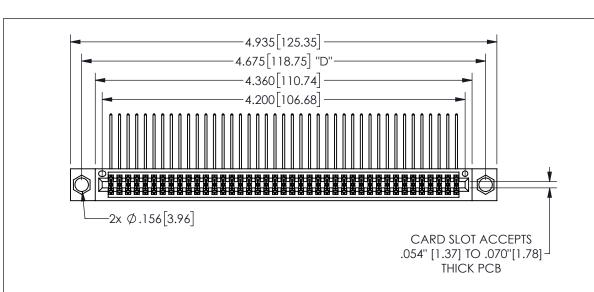

| 345/395 SERIES CARD EDGE CONNECTOR |
|------------------------------------|
| PART NUMBER: 345-082-559-804       |

YOUR CONNECTION TO QUALITY & SERVICE

**EDAC INC** TORONTO, ONTARIO CANADA

THESE DRAWINGS AND SPECIFICATIONS ARE THE PROPERTY OF EDAC INC.,AND SHALL NOT BE REPRODUCED,OR COPIED OR USED AS THE BASIS FOR THE MANUFACTURE OR SALE OF APPARATUS WITHOUT WRITTEN PERMISSION.

| SECTION A-A    |        |         | NA-A      |
|----------------|--------|---------|-----------|
| ACAD REFERENCE | NO.    | 345-ENC | 3-MASTER  |
| DRAWN: R.STA.N | IONICA | DATEMA  | Y.16/2017 |
| CHECKED:       |        | DATE:   |           |
| SCALE: N       | TS     | SHEET 1 | OF 2      |
| DRAWING NUMBE  | ≣R     |         | ISSUE     |
| 345-ENG-       | MASTER |         | 1         |