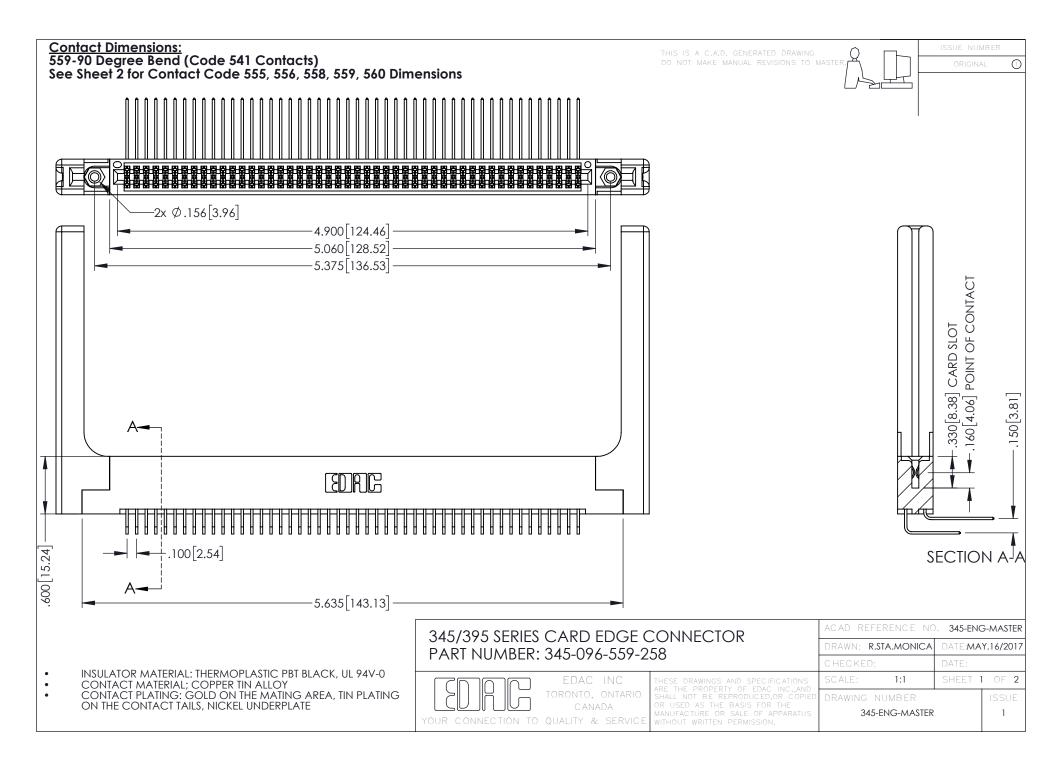

## 345/395 SERIES CARD EDGE CONNECTOR CONTACT CODE 555,556,558,559,560 DIMENSIONS

YOUR CONNECTION TO QUALITY & SERVICE

|   | ACAD REFERENCE NO. 345-ENG-MASTER |                  |
|---|-----------------------------------|------------------|
|   | DRAWN: R.STA.MONICA               | DATE:MAY.16/2017 |
|   | CHECKED:                          | DATE:            |
|   | SCALE: 1:1                        | SHEET 2 OF 2     |
| D | DRAWING NUMBER                    | ISSUE            |