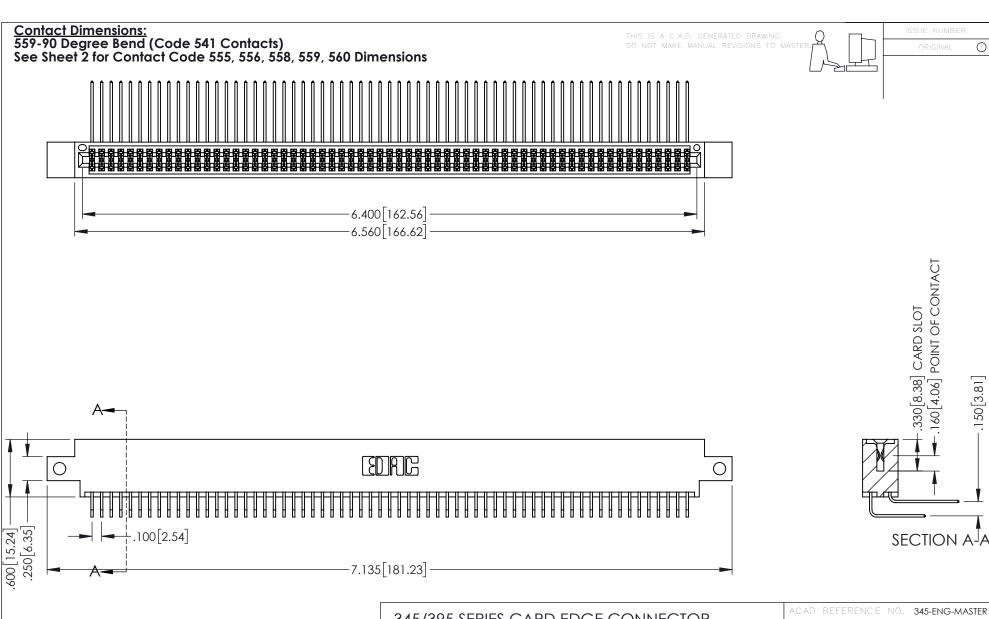

- INSULATOR MATERIAL: THERMOPLASTIC PBT BLACK, UL 94V-0
- CONTACT MATERIAL; COPPER TIN ALLOY CONTACT PLATING: GOLD ON THE MATING AREA, TIN PLATING ON THE CONTACT TAILS, NICKEL UNDERPLATE

| 345/395 SERIES C. | ARD EDGE CONNECTOR |
|-------------------|--------------------|
| PART NUMBER: 34   | l5-126-559-812     |

YOUR CONNECTION TO QUALITY & SERVICE

| ACAD REFERENCE NO. 345-ENG-MASTER |                  |  |
|-----------------------------------|------------------|--|
| DRAWN: R.STA.MONICA               | DATE:MAY.16/2017 |  |
| CHECKED:                          | DATE:            |  |
| SCALE: 1:1                        | SHEET 1 OF 2     |  |
| DRAWING NUMBER                    | ISSUE            |  |
| 345-ENG-MASTER 1                  |                  |  |