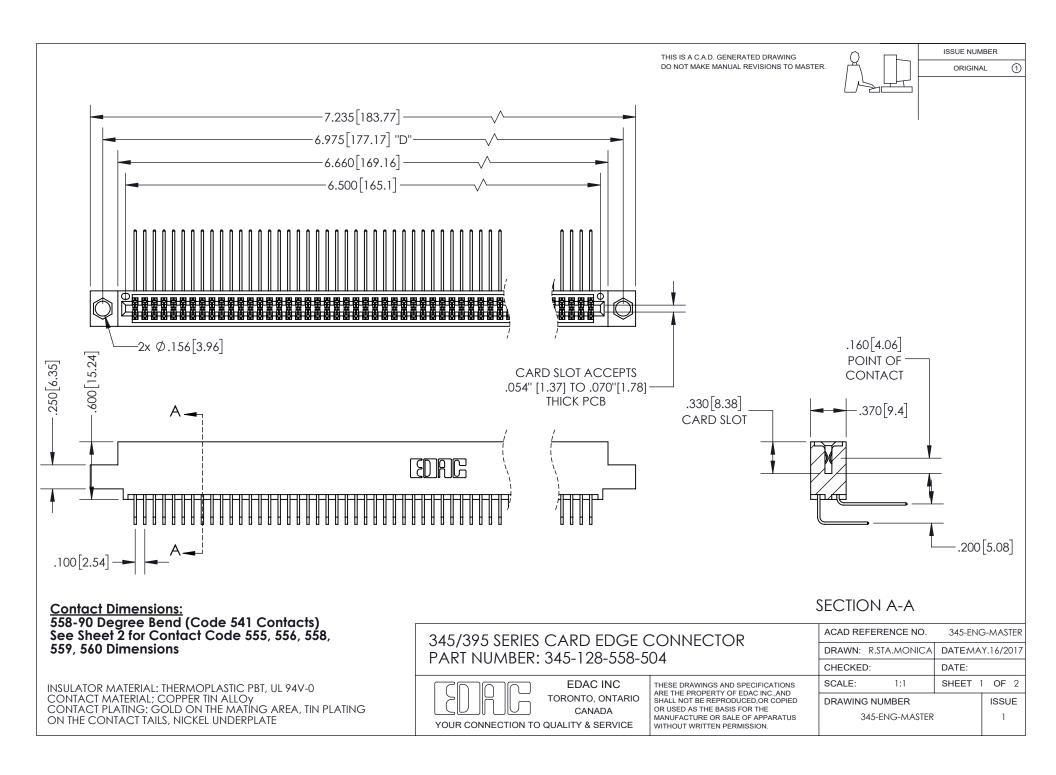

ISSUE NUMBER ORIGINAL

1

**Contact Code 558** 

**Contact Code 559** 

Contact Code 560

- INSULATOR MATERIAL: THERMOPLASTIC POLYESTER, UL 94V-0
- DAP MATERIAL AVAILABLE UPON REQUEST
- CONTACT MATERIAL; COPPER ALLOY
  - CONTACT PLATING: GOLD ON THE MATING AREA, TIN PLATING ON THE CONTACT TAILS, NICKEL UNDERPLATE

## 345/395 SERIES CARD EDGE CONNECTOR CONTACT CODE 555,556,558,559,560 DIMENSIONS

**EDAC INC** TORONTO, ONTARIO CANADA

THESE DRAWINGS AND SPECIFICATIONS ARE THE PROPERTY OF EDAC INC.,AND SHALL NOT BE REPRODUCED, OR COPIED OR USED AS THE BASIS FOR THE MANUFACTURE OR SALE OF APPARATUS WITHOUT WRITTEN PERMISSION.