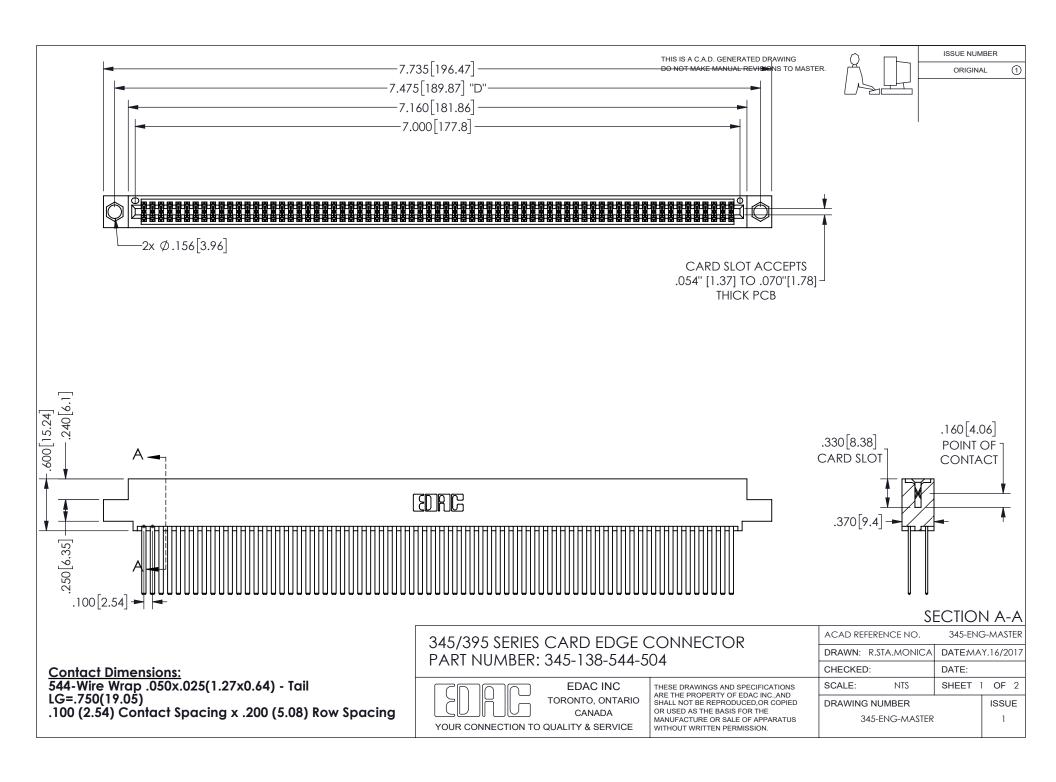

ORIGINAL 1

ISSUE NUMBER

**Contact Code 558** 

Contact Code 559

Contact Code 560

- INSULATOR MATERIAL: THERMOPLASTIC POLYESTER, UL 94V-0 DAP MATERIAL AVAILABLE UPON REQUEST

CONTACT MATERIAL; COPPER ALLOY CONTACT PLATING: GOLD ON THE MATING AREA, TIN PLATING ON THE CONTACT TAILS, NICKEL UNDERPLATE

## 345/395 SERIES CARD EDGE CONNECTOR CONTACT CODE 555,556,558,559,560 DIMENSIONS

YOUR CONNECTION TO QUALITY & SERVICE

**EDAC INC** TORONTO, ONTARIO CANADA

THESE DRAWINGS AND SPECIFICATIONS ARE THE PROPERTY OF EDAC INC.,AND SHALL NOT BE REPRODUCED, OR COPIED OR USED AS THE BASIS FOR THE MANUFACTURE OR SALE OF APPARATUS WITHOUT WRITTEN PERMISSION.