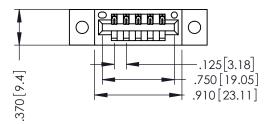

346/396 SERIES CARD EDGE CONNECTOR PART NUMBER: 346-005-500-602

YOUR CONNECTION TO QUALITY & SERVICE

**EDAC INC** TORONTO, ONTARIO CANADA

THESE DRAWINGS AND SPECIFICATIONS ARE THE PROPERTY OF EDAC INC., AND SHALL NOT BE REPRODUCED,OR COPIED OR USED AS THE BASIS FOR THE MANUFACTURE OR SALE OF APPARATUS WITHOUT WRITTEN PERMISSION.

THIS IS A C.A.D. GENERATED DRAWING DO NOT MAKE MANUAL REVISIONS TO MASTER.

ISSUE NUMBER

ORIGINAL

1

INSULATOR MATERIAL: THERMOPLASTIC POLYESTER, UL 94V-0 CONTACT MATERIAL; COPPER, NICKEL, TIN ALLOY CA-725 CONTACT PLATING: GOLD ON THE MATING AREA, TIN-LEAD ON THE CONTACT TAILS, NICKEL UNDERPLATE