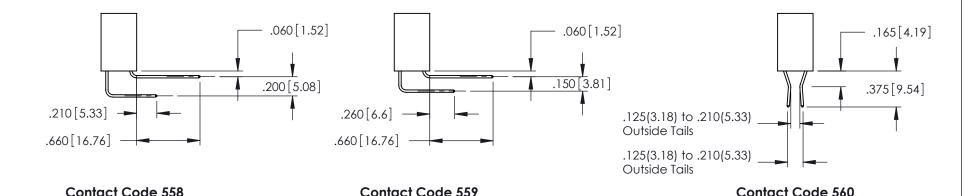

**Contact Code 555** 

.045(1.14) to .060(1.52)

Between Tails

**Contact Code 556** 

.125(3.18) to .210(5.33)

Outside Tails

INSULATOR MATERIAL: THERMOPLASTIC POLYESTER, UL 94V-0 CONTACT MATERIAL; COPPER, NICKEL, TIN ALLOY CA-725 CONTACT PLATING: GOLD ON THE MATING AREA, TIN-LEAD

ON THE CONTACT TAILS, NICKEL UNDERPLATE

## 346/396 SERIES CARD EDGE CONNECTOR CONTACT CODE 555,556,558,559,560 DIMENSIONS

YOUR CONNECTION TO QUALITY & SERVICE

**EDAC INC** TORONTO, ONTARIO CANADA

THESE DRAWINGS AND SPECIFICATIONS ARE THE PROPERTY OF EDAC INC.,AND SHALL NOT BE REPRODUCED, OR COPIED OR USED AS THE BASIS FOR THE MANUFACTURE OR SALE OF APPARATUS WITHOUT WRITTEN PERMISSION.