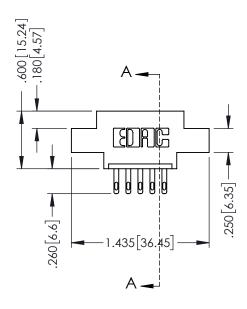

.330 [8.38] Slot Depth .160 [4.06] Point of Contact

SECTION A-A

THIS IS A C.A.D. GENERATED DRAWING DO NOT MAKE MANUAL REVISIONS TO MASTER.

ORIGINAL 1

ISSUE NUMBER

.120[3.05] .095[2.41] .170 [4.33] .245 [6.22] .125(3.18) to .210(5.33) .125(3.18) to .210(5.33) **Outside Tails Outside Tails** 

**Contact Code 555** 

.045(1.14) to .060(1.52)

Between Tails

**Contact Code 556** 

.125(3.18) to .210(5.33)

Outside Tails

INSULATOR MATERIAL: THERMOPLASTIC POLYESTER, UL 94V-0 CONTACT MATERIAL; COPPER, NICKEL, TIN ALLOY CA-725 CONTACT PLATING: GOLD ON THE MATING AREA, TIN-LEAD

## 346/396 SERIES CARD EDGE CONNECTOR CONTACT CODE 555,556,558,559,560 DIMENSIONS

YOUR CONNECTION TO QUALITY & SERVICE

**EDAC INC** TORONTO, ONTARIO CANADA

THESE DRAWINGS AND SPECIFICATIONS ARE THE PROPERTY OF EDAC INC.,AND SHALL NOT BE REPRODUCED, OR COPIED OR USED AS THE BASIS FOR THE MANUFACTURE OR SALE OF APPARATUS WITHOUT WRITTEN PERMISSION.