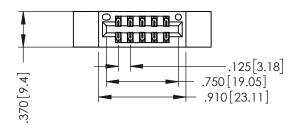

346/396 SERIES CARD EDGE CONNECTOR PART NUMBER: 346-010-522-212

**EDAC INC** TORONTO, ONTARIO CANADA

THESE DRAWINGS AND SPECIFICATIONS ARE THE PROPERTY OF EDAC INC.,AND SHALL NOT BE REPRODUCED, OR COPIED OR USED AS THE BASIS FOR THE MANUFACTURE OR SALE OF APPARATUS WITHOUT WRITTEN PERMISSION.

| ACAD REFERENCE NO. |       | 346-ENG-MASTER |           |
|--------------------|-------|----------------|-----------|
| DRAWN:             | J.LEE | DATE: AF       | PR. 22/09 |
| CHECKED:           |       | DATE:          |           |
| SCALE:             | 1:1   | SHEET          | OF 2      |
| DRAWING NUMBER     |       |                | ISSUE     |
| 346-ENG-MASTER     |       |                | 1         |