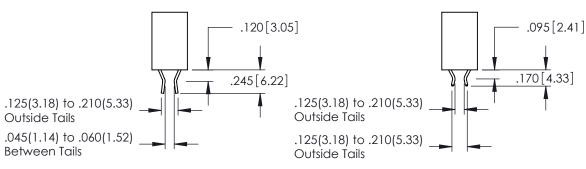

.330 [8.38] Slot Depth .160 [4.06] Point of Contact

SECTION A-A

ISSUE NUMBER ORIGINAL 1

**Contact Code 555** 

**Contact Code 556** 

INSULATOR MATERIAL: THERMOPLASTIC POLYESTER, UL 94V-0 CONTACT MATERIAL; COPPER, NICKEL, TIN ALLOY CA-725 CONTACT PLATING: GOLD ON THE MATING AREA, TIN-LEAD

ON THE CONTACT TAILS, NICKEL UNDERPLATE

## 346/396 SERIES CARD EDGE CONNECTOR CONTACT CODE 555,556,558,559,560 DIMENSIONS

YOUR CONNECTION TO QUALITY & SERVICE

**EDAC INC** TORONTO, ONTARIO CANADA

THESE DRAWINGS AND SPECIFICATIONS ARE THE PROPERTY OF EDAC INC.,AND SHALL NOT BE REPRODUCED, OR COPIED OR USED AS THE BASIS FOR THE MANUFACTURE OR SALE OF APPARATUS WITHOUT WRITTEN PERMISSION.

|  | ACAD REFERENCE NO. | 346-ENG-MASTER   |  |
|--|--------------------|------------------|--|
|  | DRAWN: J.LEE       | DATE: APR. 22/09 |  |
|  | CHECKED:           | DATE:            |  |
|  | SCALE: 1:1         | SHEET 2 OF 2     |  |
|  | DRAWING NUMBER     | ISSUE            |  |
|  | 346-ENG-MASTER     | : 1              |  |