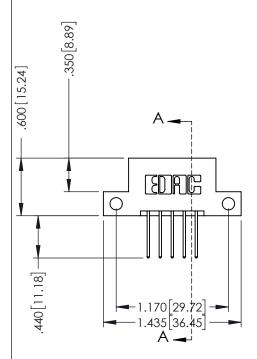

346/396 SERIES CARD EDGE CONNECTOR PART NUMBER: 346-010-522-212

**EDAC INC** TORONTO, ONTARIO CANADA

THESE DRAWINGS AND SPECIFICATIONS ARE THE PROPERTY OF EDAC INC.,AND SHALL NOT BE REPRODUCED, OR COPIED OR USED AS THE BASIS FOR THE MANUFACTURE OR SALE OF APPARATUS WITHOUT WRITTEN PERMISSION.

| ACAD REFERENCE NO. |       | 346-ENG-MASTER |           |
|--------------------|-------|----------------|-----------|
| DRAWN:             | J.LEE | DATE: AF       | PR. 22/09 |
| CHECKED:           |       | DATE:          |           |
| SCALE:             | 1:1   | SHEET          | OF 2      |
| DRAWING NUMBER     |       |                | ISSUE     |
| 346-ENG-MASTER     |       |                | 1         |