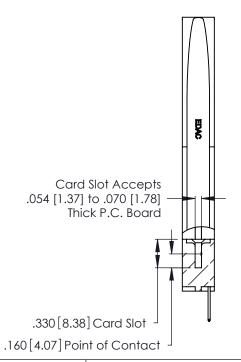

THIS IS A C.A.D. GENERATED DRAWING DO NOT MAKE MANUAL REVISIONS TO MASTER.

ISSUE NUMBER

ORIGINAL

1

**Contact Code 555** 

Contact Code 556

**Contact Code 558** 

**Contact Code 559** 

**Contact Code 560** 

INSULATOR MATERIAL: THERMOPLASTIC POLYESTER, UL 94V-0 CONTACT MATERIAL; COPPER, NICKEL, TIN ALLOY CA-725 CONTACT PLATING: GOLD ON THE MATING AREA, TIN-LEAD

ON THE CONTACT TAILS, NICKEL UNDERPLATE

346/396 SERIES CARD EDGE CONNECTOR CONTACT CODE 555,556,558,559,560 DIMENSIONS

YOUR CONNECTION TO QUALITY & SERVICE

**EDAC INC** TORONTO, ONTARIO CANADA

THESE DRAWINGS AND SPECIFICATIONS ARE THE PROPERTY OF EDAC INC.,AND SHALL NOT BE REPRODUCED, OR COPIED OR USED AS THE BASIS FOR THE MANUFACTURE OR SALE OF APPARATUS WITHOUT WRITTEN PERMISSION.