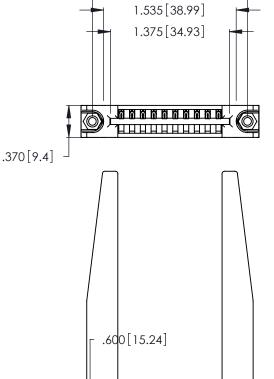

<u>Contact Dimensions:</u>
526-P.C. Tail .018 Sq. (0.46 Sq.) - Tail LG. =.350 (8.89)
.125 (3.18) Contact Spacing x .250 (6.35) Row Spacing

-1.795 45.59

INSULATOR MATERIAL: THERMOPLASTIC POLYESTER, UL 94V-0 CONTACT MATERIAL; COPPER, NICKEL, TIN\_ALLOY CA-725

CONTACT PLATING: GOLD ON THE MATING AREA, TIN-LEAD ON THE CONTACT TAILS, NICKEL UNDERPLATE

THIS IS A C.A.D. GENERATED DRAWING DO NOT MAKE MANUAL REVISIONS TO MASTER.

ISSUE NUMBER ORIGINAL

1

346/396 SERIES CARD EDGE CONNECTOR PART NUMBER: 346-010-526-678

**EDAC INC** TORONTO, ONTARIO CANADA

THESE DRAWINGS AND SPECIFICATIONS ARE THE PROPERTY OF EDAC INC., AND SHALL NOT BE REPRODUCED, OR COPIED OR USED AS THE BASIS FOR THE MANUFACTURE OR SALE OF APPARATUS WITHOUT WRITTEN PERMISSION.