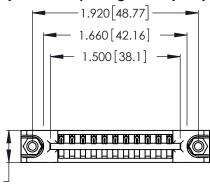

<u>Contact Dimensions:</u>
541-Wire Wrap .025 Sq. (0.64 Sq.) - Tail LG. =.750 (19.05)
.125 (3.18) Contact Spacing x .250 (6.35) Row Spacing

.370 [9.4]

- INSULATOR MATERIAL: THERMOPLASTIC POLYESTER, UL 94V-0 CONTACT MATERIAL; COPPER, NICKEL, TIN ALLOY CA-725
- CONTACT PLATING: GOLD ON THE MATING AREA, TIN-LEAD ON THE CONTACT TAILS, NICKEL UNDERPLATE

THIS IS A C.A.D. GENERATED DRAWING DO NOT MAKE MANUAL REVISIONS TO MASTER.

ISSUE NUMBER

ORIGINAL

346/396 SERIES CARD EDGE CONNECTOR PART NUMBER: 346-011-541-678

**EDAC INC** TORONTO, ONTARIO CANADA

THESE DRAWINGS AND SPECIFICATIONS ARE THE PROPERTY OF EDAC INC.,AND SHALL NOT BE REPRODUCED, OR COPIED OR USED AS THE BASIS FOR THE MANUFACTURE OR SALE OF APPARATUS WITHOUT WRITTEN PERMISSION.