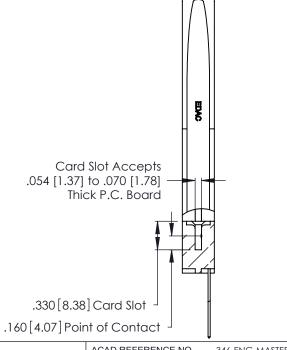

THIS IS A C.A.D. GENERATED DRAWING DO NOT MAKE MANUAL REVISIONS TO MASTER.

ISSUE NUMBER

ORIGINAL

1

**Contact Code 555** 

Contact Code 556

**Contact Code 558** 

**Contact Code 559** 

**Contact Code 560** 

INSULATOR MATERIAL: THERMOPLASTIC POLYESTER, UL 94V-0 CONTACT MATERIAL; COPPER, NICKEL, TIN ALLOY CA-725 CONTACT PLATING: GOLD ON THE MATING AREA, TIN-LEAD

ON THE CONTACT TAILS, NICKEL UNDERPLATE

346/396 SERIES CARD EDGE CONNECTOR CONTACT CODE 555,556,558,559,560 DIMENSIONS

YOUR CONNECTION TO QUALITY & SERVICE

**EDAC INC** TORONTO, ONTARIO CANADA

THESE DRAWINGS AND SPECIFICATIONS ARE THE PROPERTY OF EDAC INC.,AND SHALL NOT BE REPRODUCED, OR COPIED OR USED AS THE BASIS FOR THE MANUFACTURE OR SALE OF APPARATUS WITHOUT WRITTEN PERMISSION.