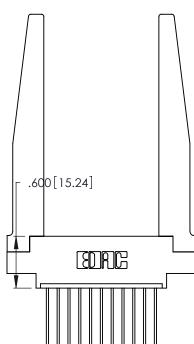

THIS IS A C.A.D. GENERATED DRAWING DO NOT MAKE MANUAL REVISIONS TO MASTER.

ISSUE NUMBER

ORIGINAL

1

**Contact Code 555** 

Contact Code 556

**Contact Code 558** 

**Contact Code 559** 

**Contact Code 560** 

INSULATOR MATERIAL: THERMOPLASTIC POLYESTER, UL 94V-0 CONTACT MATERIAL; COPPER, NICKEL, TIN ALLOY CA-725 CONTACT PLATING: GOLD ON THE MATING AREA, TIN-LEAD

ON THE CONTACT TAILS, NICKEL UNDERPLATE

346/396 SERIES CARD EDGE CONNECTOR CONTACT CODE 555,556,558,559,560 DIMENSIONS

YOUR CONNECTION TO QUALITY & SERVICE

**EDAC INC** TORONTO, ONTARIO CANADA

THESE DRAWINGS AND SPECIFICATIONS ARE THE PROPERTY OF EDAC INC.,AND SHALL NOT BE REPRODUCED, OR COPIED OR USED AS THE BASIS FOR THE MANUFACTURE OR SALE OF APPARATUS WITHOUT WRITTEN PERMISSION.