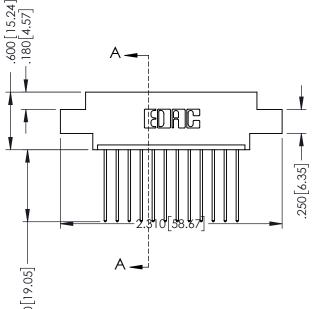

SECTION A-A

.330 [8.38] Slot Depth .160 [4.06] Point of Contact

346-ENG-MASTER

ISSUE NUMBER ORIGINAL 1

## **Contact Code 555**

## **Contact Code 556**

INSULATOR MATERIAL: THERMOPLASTIC POLYESTER, UL 94V-0 CONTACT MATERIAL; COPPER, NICKEL, TIN ALLOY CA-725 CONTACT PLATING: GOLD ON THE MATING AREA, TIN-LEAD

ON THE CONTACT TAILS, NICKEL UNDERPLATE

## 346/396 SERIES CARD EDGE CONNECTOR CONTACT CODE 555,556,558,559,560 DIMENSIONS

YOUR CONNECTION TO QUALITY & SERVICE

**EDAC INC** TORONTO, ONTARIO CANADA

THESE DRAWINGS AND SPECIFICATIONS ARE THE PROPERTY OF EDAC INC.,AND SHALL NOT BE REPRODUCED, OR COPIED OR USED AS THE BASIS FOR THE MANUFACTURE OR SALE OF APPARATUS WITHOUT WRITTEN PERMISSION.

|  | ACAD REFERENCE NO. | 346-ENG-MASTER   |  |
|--|--------------------|------------------|--|
|  | DRAWN: J.LEE       | DATE: APR. 22/09 |  |
|  | CHECKED:           | DATE:            |  |
|  | SCALE: 1:1         | SHEET 2 OF 2     |  |
|  | DRAWING NUMBER     | ISSUE            |  |
|  | 346-ENG-MASTER     | 1                |  |