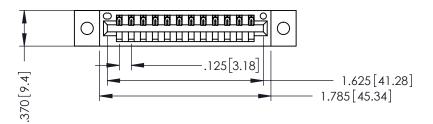

THIS IS A C.A.D. GENERATED DRAWING DO NOT MAKE MANUAL REVISIONS TO MASTER.

ISSUE NUMBER

ORIGINAL

1

INSULATOR MATERIAL: THERMOPLASTIC POLYESTER, UL 94V-0 CONTACT MATERIAL; COPPER, NICKEL, TIN ALLOY CA-725 CONTACT PLATING: GODON THE MATING AREA, TIN-LEAD ON THE CONTACT TAILS, NICKEL UNDERPLATE

346/396 SERIES CARD EDGE CONNECTOR PART NUMBER: 346-012-541-602

YOUR CONNECTION TO QUALITY & SERVICE

**EDAC INC** TORONTO, ONTARIO CANADA

THESE DRAWINGS AND SPECIFICATIONS ARE THE PROPERTY OF EDAC INC.,AND SHALL NOT BE REPRODUCED,OR COPIED OR USED AS THE BASIS FOR THE MANUFACTURE OR SALE OF APPARATUS WITHOUT WRITTEN PERMISSION.

|                    |       |                | . , , , , |
|--------------------|-------|----------------|-----------|
| ACAD REFERENCE NO. |       | 346-ENG-MASTER |           |
| DRAWN:             | J.LEE | DATE: AF       | PR. 22/09 |
| CHECKED:           |       | DATE:          |           |
| SCALE:             | 1:1   | SHEET 1        | OF 2      |
| DRAWING NUMBER     |       |                | ISSUE     |