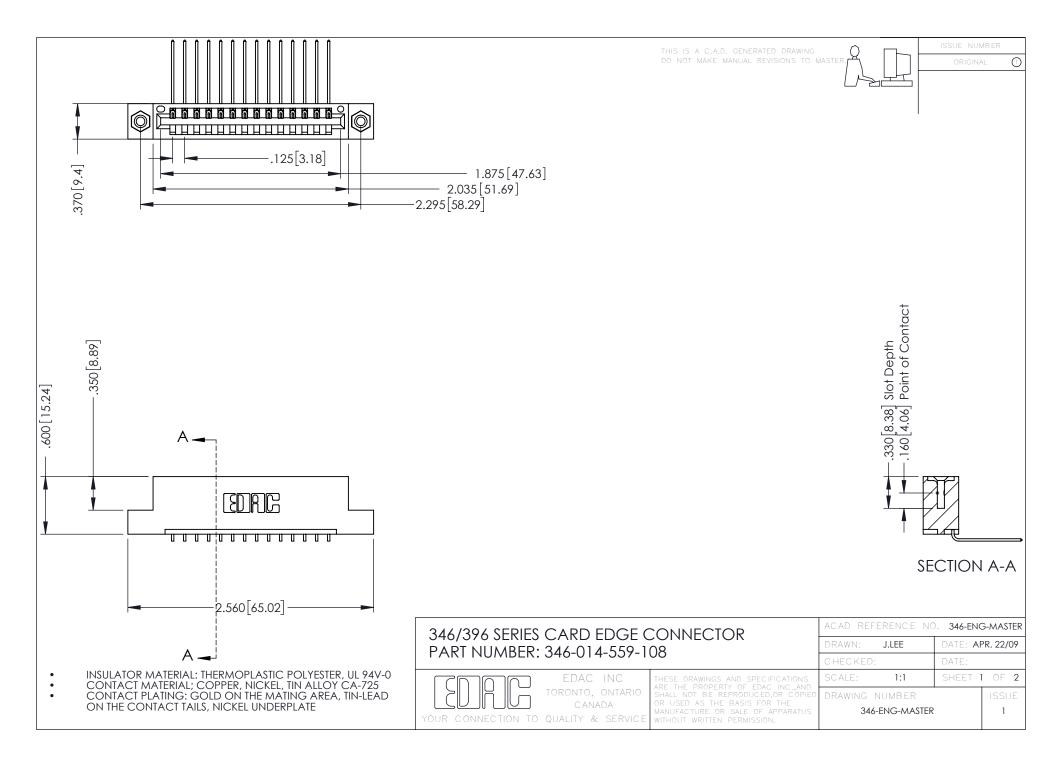

**Contact Code 555** 

**Contact Code 556** 

INSULATOR MATERIAL: THERMOPLASTIC POLYESTER, UL 94V-0 CONTACT MATERIAL; COPPER, NICKEL, TIN ALLOY CA-725

CONTACT PLATING: GOLD ON THE MATING AREA, TIN-LEAD ON THE CONTACT TAILS, NICKEL UNDERPLATE