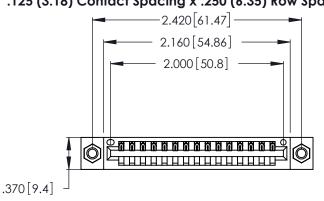

<u>Contact Dimensions:</u>
540-Wire Wrap .025 Sq. (0.64 Sq.) - Tail LG. =.560 (14.22)
.125 (3.18) Contact Spacing x .250 (6.35) Row Spacing

- INSULATOR MATERIAL: THERMOPLASTIC POLYESTER, UL 94V-0 CONTACT MATERIAL; COPPER, NICKEL, TIN ALLOY CA-725
- CONTACT PLATING: GOLD ON THE MATING AREA, TIN-LEAD ON THE CONTACT TAILS, NICKEL UNDERPLATE