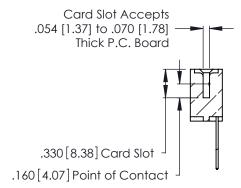

**Contact Code 560** 

INSULATOR MATERIAL: THERMOPLASTIC POLYESTER, UL 94V-0 CONTACT MATERIAL; COPPER, NICKEL, TIN ALLOY CA-725 CONTACT PLATING: GOLD ON THE MATING AREA, TIN-LEAD

ON THE CONTACT TAILS, NICKEL UNDERPLATE