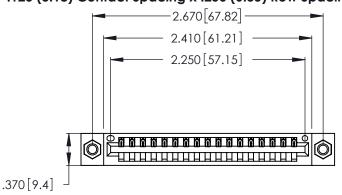

THIS IS A C.A.D. GENERATED DRAWING DO NOT MAKE MANUAL REVISIONS TO MASTER.

ISSUE NUMBER ORIGINAL 1

346/396 SERIES CARD EDGE CONNECTOR PART NUMBER: 346-017-541-107

**EDAC INC** TORONTO, ONTARIO CANADA

THESE DRAWINGS AND SPECIFICATIONS ARE THE PROPERTY OF EDAC INC.,AND SHALL NOT BE REPRODUCED, OR COPIED OR USED AS THE BASIS FOR THE MANUFACTURE OR SALE OF APPARATUS WITHOUT WRITTEN PERMISSION.

|  |                    |       | •              |           |
|--|--------------------|-------|----------------|-----------|
|  | ACAD REFERENCE NO. |       | 346-ENG-MASTER |           |
|  | DRAWN:             | J.LEE | DATE: AF       | PR. 22/09 |
|  | CHECKED:           |       | DATE:          |           |
|  | SCALE:             | N.T.S | SHEET          | OF 2      |
|  | DRAWING NUMBER     |       |                | ISSUE     |