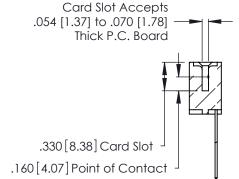

346-ENG-MASTER

THIS IS A C.A.D. GENERATED DRAWING DO NOT MAKE MANUAL REVISIONS TO MASTER.

ISSUE NUMBER

ORIGINAL

1

**Contact Code 555** 

Contact Code 556

**Contact Code 558** 

**Contact Code 559** 

Contact Code 560

INSULATOR MATERIAL: THERMOPLASTIC POLYESTER, UL 94V-0 CONTACT MATERIAL; COPPER, NICKEL, TIN ALLOY CA-725 CONTACT PLATING: GOLD ON THE MATING AREA, TIN-LEAD

ON THE CONTACT TAILS, NICKEL UNDERPLATE

346/396 SERIES CARD EDGE CONNECTOR CONTACT CODE 555,556,558,559,560 DIMENSIONS

YOUR CONNECTION TO QUALITY & SERVICE

**EDAC INC** TORONTO, ONTARIO CANADA

THESE DRAWINGS AND SPECIFICATIONS ARE THE PROPERTY OF EDAC INC.,AND SHALL NOT BE REPRODUCED, OR COPIED OR USED AS THE BASIS FOR THE MANUFACTURE OR SALE OF APPARATUS WITHOUT WRITTEN PERMISSION.

|   | ACAD REFERENCE NO. | 346-ENG-MASTER   |  |
|---|--------------------|------------------|--|
|   | DRAWN: J.LEE       | DATE: APR. 22/09 |  |
| ) | CHECKED:           | DATE:            |  |
|   | SCALE: 1:1         | SHEET 2 OF 2     |  |
|   | DRAWING NUMBER     | ISSUE            |  |
|   | 346-ENG-MASTER     | 1                |  |