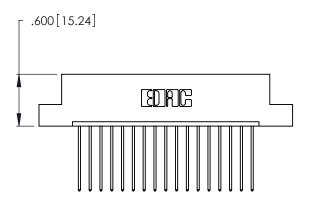

Contact Dimensions: 541-Wire Wrap .025 Sq. (0.64 Sq.) - Tail LG. =.750 (19.05) .125 (3.18) Contact Spacing x .250 (6.35) Row Spacing

- INSULATOR MATERIAL: THERMOPLASTIC POLYESTER, UL 94V-0 CONTACT MATERIAL; COPPER, NICKEL, TIN ALLOY CA-725
- CONTACT PLATING: GOLD ON THE MATING AREA, TIN-LEAD ON THE CONTACT TAILS, NICKEL UNDERPLATE

THIS IS A C.A.D. GENERATED DRAWING DO NOT MAKE MANUAL REVISIONS TO MASTER.

ISSUE NUMBER ORIGINAL 1

346/396 SERIES CARD EDGE CONNECTOR PART NUMBER: 346-017-541-107

**EDAC INC** TORONTO, ONTARIO CANADA

THESE DRAWINGS AND SPECIFICATIONS ARE THE PROPERTY OF EDAC INC.,AND SHALL NOT BE REPRODUCED, OR COPIED OR USED AS THE BASIS FOR THE MANUFACTURE OR SALE OF APPARATUS WITHOUT WRITTEN PERMISSION.

|  |                    |       | •              |           |
|--|--------------------|-------|----------------|-----------|
|  | ACAD REFERENCE NO. |       | 346-ENG-MASTER |           |
|  | DRAWN:             | J.LEE | DATE: AF       | PR. 22/09 |
|  | CHECKED:           |       | DATE:          |           |
|  | SCALE:             | N.T.S | SHEET          | OF 2      |
|  | DRAWING NUMBER     |       |                | ISSUE     |