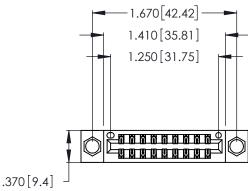

THIS IS A C.A.D. GENERATED DRAWING DO NOT MAKE MANUAL REVISIONS TO MASTER.

ISSUE NUMBER ORIGINAL 1

| 346/396 SERIES CARD EDGE CONNECTOR |
|------------------------------------|
| PART NUMBER: 346-018-556-804       |

Contact Dimensions:
556-Extender Board Bend (Code 520 Contacts)
See Sheet 2 for Contact Code 555, 556, 558, 559, 560 Dimensions

- INSULATOR MATERIAL: THERMOPLASTIC POLYESTER, UL 94V-0 CONTACT MATERIAL; COPPER, NICKEL, TIN ALLOY CA-725
- CONTACT PLATING: GOLD ON THE MATING AREA, TIN-LEAD ON THE CONTACT TAILS, NICKEL UNDERPLATE