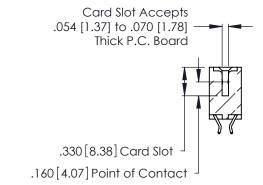

THIS IS A C.A.D. GENERATED DRAWING DO NOT MAKE MANUAL REVISIONS TO MASTER.

ISSUE NUMBER

ORIGINAL

1

**Contact Code 555** 

Contact Code 556

**Contact Code 558** 

**Contact Code 559** 

Contact Code 560

INSULATOR MATERIAL: THERMOPLASTIC POLYESTER, UL 94V-0 CONTACT MATERIAL; COPPER, NICKEL, TIN ALLOY CA-725 CONTACT PLATING: GOLD ON THE MATING AREA, TIN-LEAD

ON THE CONTACT TAILS, NICKEL UNDERPLATE