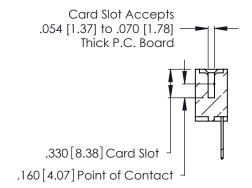

Contact Code 560

INSULATOR MATERIAL: THERMOPLASTIC POLYESTER, UL 94V-0 CONTACT MATERIAL; COPPER, NICKEL, TIN ALLOY CA-725 CONTACT PLATING: GOLD ON THE MATING AREA, TIN-LEAD

ON THE CONTACT TAILS, NICKEL UNDERPLATE

346/396 SERIES CARD EDGE CONNECTOR CONTACT CODE 555,556,558,559,560 DIMENSIONS

YOUR CONNECTION TO QUALITY & SERVICE

**EDAC INC** TORONTO, ONTARIO CANADA

THESE DRAWINGS AND SPECIFICATIONS ARE THE PROPERTY OF EDAC INC.,AND SHALL NOT BE REPRODUCED, OR COPIED OR USED AS THE BASIS FOR THE MANUFACTURE OR SALE OF APPARATUS WITHOUT WRITTEN PERMISSION.