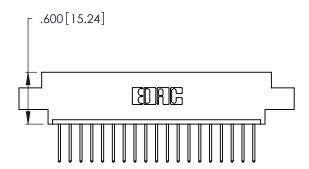

<u>Contact Dimensions:</u>
522-P.C. Tail .025 Sq. (0.64 Sq.) - Tail LG. = .440 (11.18)
.125 (3.18) Contact Spacing x .250 (6.35) Row Spacing

- INSULATOR MATERIAL: THERMOPLASTIC POLYESTER, UL 94V-0 CONTACT MATERIAL; COPPER, NICKEL, TIN ALLOY CA-725
- CONTACT PLATING: GOLD ON THE MATING AREA, TIN-LEAD ON THE CONTACT TAILS, NICKEL UNDERPLATE

THIS IS A C.A.D. GENERATED DRAWING DO NOT MAKE MANUAL REVISIONS TO MASTER.

1

346/396 SERIES CARD EDGE CONNECTOR PART NUMBER: 346-019-522-607

**EDAC INC** TORONTO, ONTARIO CANADA

THESE DRAWINGS AND SPECIFICATIONS ARE THE PROPERTY OF EDAC INC.,AND SHALL NOT BE REPRODUCED, OR COPIED OR USED AS THE BASIS FOR THE MANUFACTURE OR SALE OF APPARATUS WITHOUT WRITTEN PERMISSION.