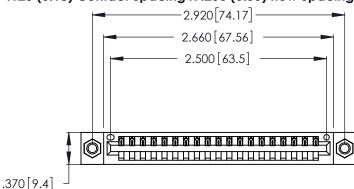

<u>Contact Dimensions:</u>
522-P.C. Tail .025 Sq. (0.64 Sq.) - Tail LG. = .440 (11.18)
.125 (3.18) Contact Spacing x .250 (6.35) Row Spacing

- INSULATOR MATERIAL: THERMOPLASTIC POLYESTER, UL 94V-0 CONTACT MATERIAL; COPPER, NICKEL, TIN ALLOY CA-725
- CONTACT PLATING: GOLD ON THE MATING AREA, TIN-LEAD ON THE CONTACT TAILS, NICKEL UNDERPLATE

THIS IS A C.A.D. GENERATED DRAWING DO NOT MAKE MANUAL REVISIONS TO MASTER.

1

346/396 SERIES CARD EDGE CONNECTOR PART NUMBER: 346-019-522-607

**EDAC INC** TORONTO, ONTARIO CANADA

THESE DRAWINGS AND SPECIFICATIONS ARE THE PROPERTY OF EDAC INC.,AND SHALL NOT BE REPRODUCED, OR COPIED OR USED AS THE BASIS FOR THE MANUFACTURE OR SALE OF APPARATUS WITHOUT WRITTEN PERMISSION.