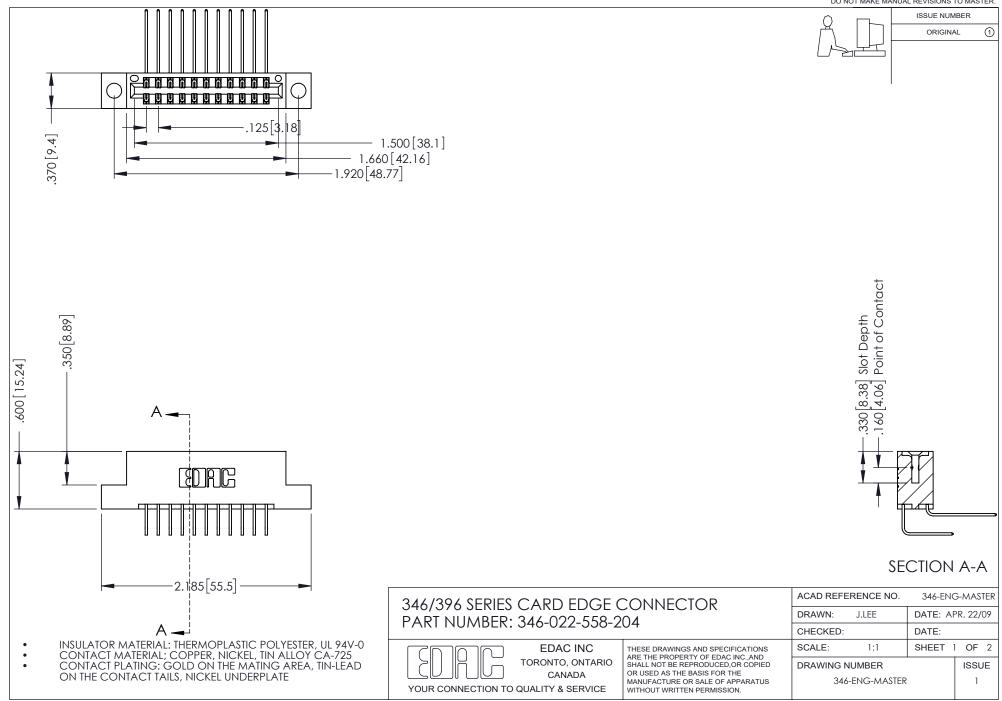

## **Contact Code 556**

INSULATOR MATERIAL: THERMOPLASTIC POLYESTER, UL 94V-0 CONTACT MATERIAL; COPPER, NICKEL, TIN ALLOY CA-725 CONTACT PLATING: GOLD ON THE MATING AREA, TIN-LEAD

ON THE CONTACT TAILS, NICKEL UNDERPLATE

## 346/396 SERIES CARD EDGE CONNECTOR CONTACT CODE 555,556,558,559,560 DIMENSIONS

YOUR CONNECTION TO QUALITY & SERVICE

**EDAC INC** TORONTO, ONTARIO CANADA

THESE DRAWINGS AND SPECIFICATIONS ARE THE PROPERTY OF EDAC INC.,AND SHALL NOT BE REPRODUCED, OR COPIED OR USED AS THE BASIS FOR THE MANUFACTURE OR SALE OF APPARATUS WITHOUT WRITTEN PERMISSION.