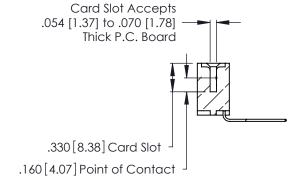

THIS IS A C.A.D. GENERATED DRAWING DO NOT MAKE MANUAL REVISIONS TO MASTER.

ISSUE NUMBER

ORIGINAL

1

**Contact Code 555** 

Contact Code 556

**Contact Code 558** 

**Contact Code 559** 

**Contact Code 560** 

INSULATOR MATERIAL: THERMOPLASTIC POLYESTER, UL 94V-0 CONTACT MATERIAL; COPPER, NICKEL, TIN ALLOY CA-725 CONTACT PLATING: GOLD ON THE MATING AREA, TIN-LEAD

ON THE CONTACT TAILS, NICKEL UNDERPLATE