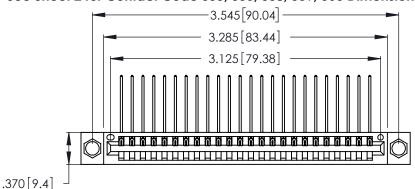

Contact Dimensions:
559-90 Degree Bend (Code 541 Contacts)
See Sheet 2 for Contact Code 555, 556, 558, 559, 560 Dimensions

THIS IS A C.A.D. GENERATED DRAWING DO NOT MAKE MANUAL REVISIONS TO MASTER.

INSULATOR MATERIAL: THERMOPLASTIC POLYESTER, UL 94V-0 CONTACT MATERIAL; COPPER, NICKEL, TIN ALLOY CA-725

CONTACT PLATING: GOLD ON THE MATING AREA, TIN-LEAD ON THE CONTACT TAILS, NICKEL UNDERPLATE

| 346/396 SERIES CARD EDGE CONNECTOR |
|------------------------------------|
| PART NUMBER: 346-024-559-604       |