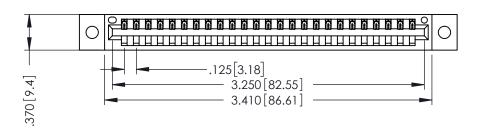

THIS IS A C.A.D. GENERATED DRAWING DO NOT MAKE MANUAL REVISIONS TO MASTER.

ISSUE NUMBER

ORIGINAL

1

.330 [8.38] Slot Depth .160 [4.06] Point of Contact **SECTION A-A** 

250 [6.35] -3.935 [99.95]

> 346/396 SERIES CARD EDGE CONNECTOR PART NUMBER: 346-025-520-602

YOUR CONNECTION TO QUALITY & SERVICE

**EDAC INC** TORONTO, ONTARIO CANADA

THESE DRAWINGS AND SPECIFICATIONS ARE THE PROPERTY OF EDAC INC., AND SHALL NOT BE REPRODUCED, OR COPIED OR USED AS THE BASIS FOR THE MANUFACTURE OR SALE OF APPARATUS WITHOUT WRITTEN PERMISSION.

| DRAWN: J.LEE   | DATE: APR. 22/09 |   |
|----------------|------------------|---|
| CHECKED:       | DATE:            |   |
| SCALE: 1:1     | SHEET 1 OF       | 2 |
| DRAWING NUMBER | ISSU             | Е |
| 344-ENG-MASTER | 1                |   |