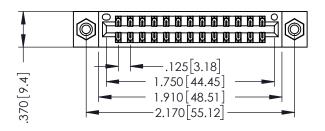

THIS IS A C.A.D. GENERATED DRAWING DO NOT MAKE MANUAL REVISIONS TO MASTER.

ISSUE NUMBER

ORIGINAL

1

INSULATOR MATERIAL: THERMOPLASTIC POLYESTER, UL 94V-0 CONTACT MATERIAL; COPPER, NICKEL, TIN ALLOY CA-725 CONTACT PLATING: GOLD ON THE MATING AREA, TIN-LEAD

ON THE CONTACT TAILS, NICKEL UNDERPLATE

346/396 SERIES CARD EDGE CONNECTOR PART NUMBER: 346-026-560-208

YOUR CONNECTION TO QUALITY & SERVICE

**EDAC INC** TORONTO, ONTARIO CANADA

THESE DRAWINGS AND SPECIFICATIONS ARE THE PROPERTY OF EDAC INC.,AND SHALL NOT BE REPRODUCED, OR COPIED OR USED AS THE BASIS FOR THE MANUFACTURE OR SALE OF APPARATUS WITHOUT WRITTEN PERMISSION.

| ACAD REFERENCE NO. | 346-ENG-MASTER   |
|--------------------|------------------|
| DRAWN: J.LEE       | DATE: APR. 22/09 |
| CHECKED:           | DATE:            |
| SCALE: 1:1         | SHEET 1 OF 2     |
| DRAWING NUMBER     | ISSUE            |