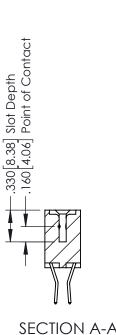

## **Contact Code 555**

## **Contact Code 556**

INSULATOR MATERIAL: THERMOPLASTIC POLYESTER, UL 94V-0 CONTACT MATERIAL; COPPER, NICKEL, TIN ALLOY CA-725 CONTACT PLATING: GOLD ON THE MATING AREA, TIN-LEAD

ON THE CONTACT TAILS, NICKEL UNDERPLATE

## 346/396 SERIES CARD EDGE CONNECTOR CONTACT CODE 555,556,558,559,560 DIMENSIONS

YOUR CONNECTION TO QUALITY & SERVICE

**EDAC INC** TORONTO, ONTARIO CANADA

THESE DRAWINGS AND SPECIFICATIONS ARE THE PROPERTY OF EDAC INC.,AND SHALL NOT BE REPRODUCED, OR COPIED OR USED AS THE BASIS FOR THE MANUFACTURE OR SALE OF APPARATUS WITHOUT WRITTEN PERMISSION.

|   | ACAD REFERENCE NO. | 346-ENG-MASTER   |
|---|--------------------|------------------|
|   | DRAWN: J.LEE       | DATE: APR. 22/09 |
| • | CHECKED:           | DATE:            |
|   | SCALE: 1:1         | SHEET 2 OF 2     |
|   | DRAWING NUMBER     | ISSUE            |
|   | 346-ENG-MASTER     | 1                |