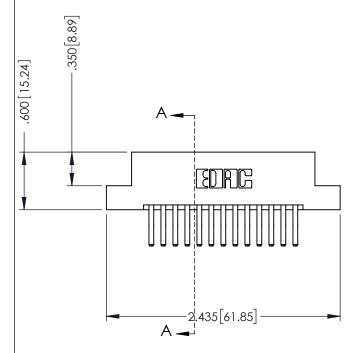

## **Contact Code 555**

## **Contact Code 556**

INSULATOR MATERIAL: THERMOPLASTIC POLYESTER, UL 94V-0 CONTACT MATERIAL; COPPER, NICKEL, TIN ALLOY CA-725 CONTACT PLATING: GOLD ON THE MATING AREA, TIN-LEAD

ON THE CONTACT TAILS, NICKEL UNDERPLATE

## 346/396 SERIES CARD EDGE CONNECTOR CONTACT CODE 555,556,558,559,560 DIMENSIONS

YOUR CONNECTION TO QUALITY & SERVICE

**EDAC INC** TORONTO, ONTARIO CANADA

THESE DRAWINGS AND SPECIFICATIONS ARE THE PROPERTY OF EDAC INC.,AND SHALL NOT BE REPRODUCED, OR COPIED OR USED AS THE BASIS FOR THE MANUFACTURE OR SALE OF APPARATUS WITHOUT WRITTEN PERMISSION.

|   | ACAD REFERENCE NO. | 346-ENG-MASTER   |
|---|--------------------|------------------|
|   | DRAWN: J.LEE       | DATE: APR. 22/09 |
| • | CHECKED:           | DATE:            |
|   | SCALE: 1:1         | SHEET 2 OF 2     |
|   | DRAWING NUMBER     | ISSUE            |
|   | 346-ENG-MASTER     | 1                |