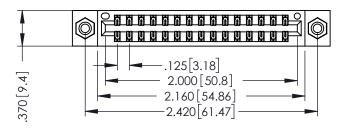

346/396 SERIES CARD EDGE CONNECTOR PART NUMBER: 346-030-526-808

YOUR CONNECTION TO QUALITY & SERVICE

**EDAC INC** TORONTO, ONTARIO CANADA

THESE DRAWINGS AND SPECIFICATIONS ARE THE PROPERTY OF EDAC INC.,AND SHALL NOT BE REPRODUCED,OR COPIED OR USED AS THE BASIS FOR THE MANUFACTURE OR SALE OF APPARATUS WITHOUT WRITTEN PERMISSION.

THIS IS A C.A.D. GENERATED DRAWING DO NOT MAKE MANUAL REVISIONS TO MASTER.

ISSUE NUMBER

ORIGINAL

1

INSULATOR MATERIAL: THERMOPLASTIC POLYESTER, UL 94V-0 CONTACT MATERIAL; COPPER, NICKEL, TIN ALLOY CA-725 CONTACT PLATING: GOLD ON THE MATING AREA, TIN-LEAD ON THE CONTACT TAILS, NICKEL UNDERPLATE