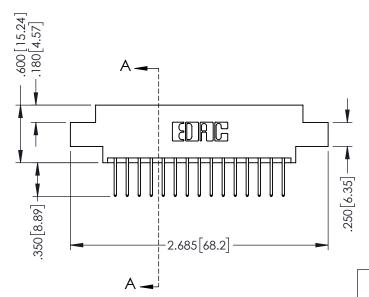

## 346/396 SERIES CARD EDGE CONNECTOR CONTACT CODE 555,556,558,559,560 DIMENSIONS

YOUR CONNECTION TO QUALITY & SERVICE

**EDAC INC** TORONTO, ONTARIO CANADA

THESE DRAWINGS AND SPECIFICATIONS ARE THE PROPERTY OF EDAC INC.,AND SHALL NOT BE REPRODUCED, OR COPIED OR USED AS THE BASIS FOR THE MANUFACTURE OR SALE OF APPARATUS WITHOUT WRITTEN PERMISSION.

## **Contact Code 555**

## **Contact Code 556**

INSULATOR MATERIAL: THERMOPLASTIC POLYESTER, UL 94V-0 CONTACT MATERIAL; COPPER, NICKEL, TIN ALLOY CA-725 CONTACT PLATING: GOLD ON THE MATING AREA, TIN-LEAD

ON THE CONTACT TAILS, NICKEL UNDERPLATE