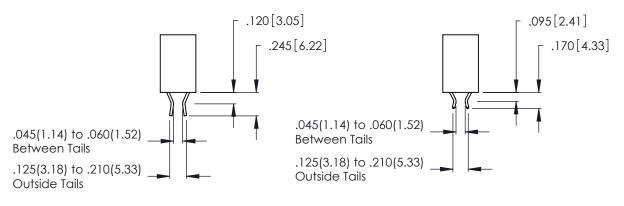

Contact Dimensions:
559-90 Degree Bend (Code 541 Contacts)
See Sheet 2 for Contact Code 555, 556, 558, 559, 560 Dimensions

.370 [9.4]

THIS IS A C.A.D. GENERATED DRAWING DO NOT MAKE MANUAL REVISIONS TO MASTER.

Card Slot Accepts .054 [1.37] to .070 [1.78] Thick P.C. Board .330 [8.38] Card Slot .160 [4.07] Point of Contact

- INSULATOR MATERIAL: THERMOPLASTIC POLYESTER, UL 94V-0 CONTACT MATERIAL; COPPER, NICKEL, TIN ALLOY CA-725
- CONTACT PLATING: GOLD ON THE MATING AREA, TIN-LEAD ON THE CONTACT TAILS, NICKEL UNDERPLATE