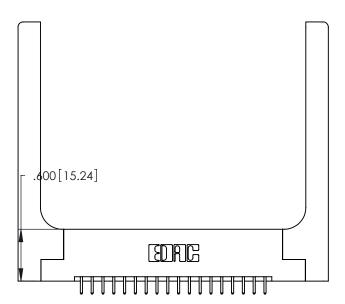

Card Slot Accepts .054 [1.37] to .070 [1.78]

.160 [4.07] Point of Contact

ISSUE NUMBER ORIGINAL

1

THIS IS A C.A.D. GENERATED DRAWING DO NOT MAKE MANUAL REVISIONS TO MASTER.

ISSUE NUMBER

ORIGINAL

1