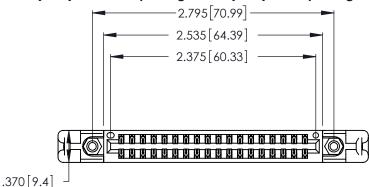

Contact Dimensions: 521-P.C. Tail .025 Sq. (0.64 Sq.) - Tail LG. =.150 (3.81) .125 (3.18) Contact Spacing x .250 (6.35) Row Spacing

Thick P.C. Board .330 [8.38] Card Slot

- INSULATOR MATERIAL: THERMOPLASTIC POLYESTER, UL 94V-0 CONTACT MATERIAL; COPPER, NICKEL, TIN\_ALLOY CA-725
- CONTACT PLATING: GOLD ON THE MATING AREA, TIN-LEAD ON THE CONTACT TAILS, NICKEL UNDERPLATE

346/396 SERIES CARD EDGE CONNECTOR PART NUMBER: 346-036-521-258

**EDAC INC** TORONTO, ONTARIO CANADA

THESE DRAWINGS AND SPECIFICATIONS ARE THE PROPERTY OF EDAC INC.,AND SHALL NOT BE REPRODUCED, OR COPIED OR USED AS THE BASIS FOR THE MANUFACTURE OR SALE OF APPARATUS WITHOUT WRITTEN PERMISSION.