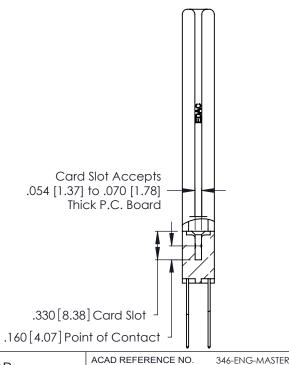

|  | ACAD REFERENCE NO. | 346-ENG-MASTER   |
|--|--------------------|------------------|
|  | DRAWN: J.LEE       | DATE: APR. 22/09 |
|  | CHECKED:           | DATE:            |
|  | SCALE: 1:1         | SHEET 2 OF 2     |
|  | DRAWING NUMBER     | ISSUE            |
|  | 346-ENG-MASTER     | 1                |